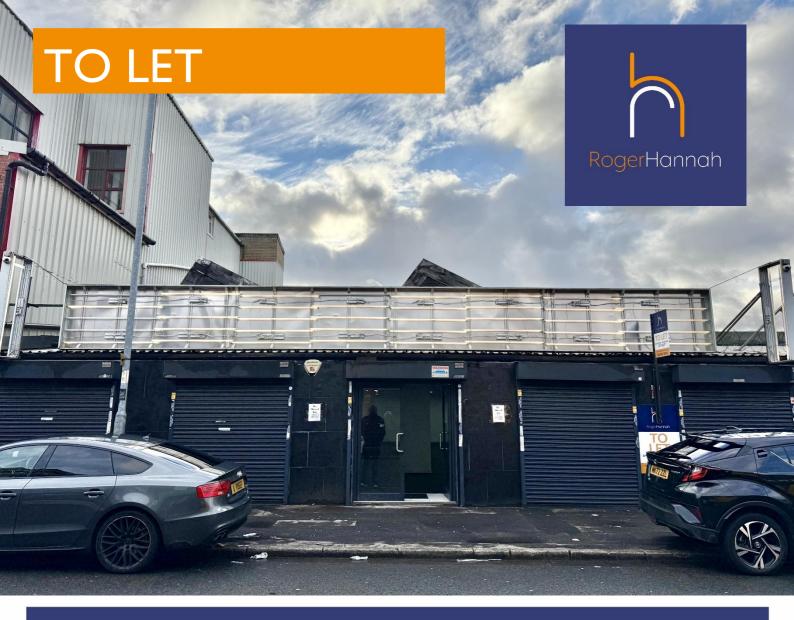

# 57A Derby Street, Cheetham Hill , Manchester, M8 8HW

# Prominent Showroom/Warehouse 5,575 Sq Ft (517.92 Sq M)

- Highly Prominent Position Close to Cheetham Hill Road
- Only 1 Mile from Manchester City Centre
- Rear Yard/Loading
- Suitable for a Variety of Uses
- Glazed Frontage