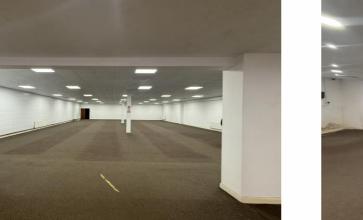

## **Description**

The Property comprises a single storey showroom/ warehouse/storage facility with glazed frontage under a part flat, part pitched roof.

Internally, the accommodation comprises open plan showroom/storage areas which are lit throughout. There is roller shutter loading access to the rear yard area which is accessed off Sherbourne Street. Both Male and female WC facilities are available plus a small kitchen.

#### Accommodation

5,575 SQ FT Gross Internal Accommodation.