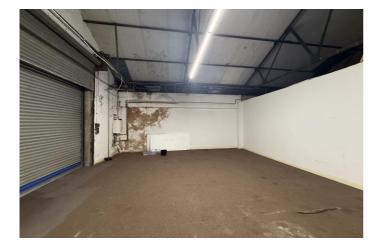

## **Description**

The Property comprises a single storey showroom/ warehouse/storage facility with glazed frontage under a part flat, part pitched roof.

Internally, the accommodation comprises open plan showroom/storage areas which are lit throughout. There is roller shutter loading access to the rear yard area which is accessed off Sherbourne Street. Both Male and female WC facilities are available plus a small kitchen.