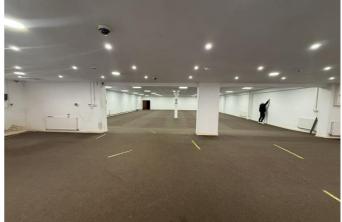

## **Description**

The Property comprises a single storey showroom/ warehouse/storage facility with glazed frontage under a part flat, part pitched roof.

Internally, the accommodation comprises open plan showroom/storage areas which are lit throughout. There is roller shutter loading access to the rear yard area which is accessed off Sherbourne Street. Both Male and female WC facilities are available plus a small kitchen.

#### Accommodation

5,575 SQ FT Gross Internal Accommodation.