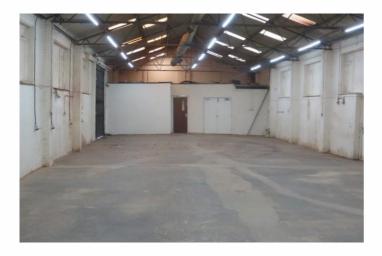

## **Description**

The available unit consists of a single-storey industrial unit with a steel frame construction and beneath a pitched corrugated sheet metal roof incorporating translucent roof panels. Internally, the unit offers an open-plan warehouse with storage and WC facilities. The unit is located on a yard area shared with one other unit and is secured with gates providing ample security and parking. Access is via a personnel entrance secured behind an electric roller shutter, and the large loading bay with concertina door allows for deliveries. Internal specifications feature fluorescent strip lighting and a hard floor surface. Mains services include electricity, gas, and water, which are directly supplied and billed separately from the rent.

#### Accommodation

Measured in accordance with RICS Property Measurement (2nd Edition) to provide the following approximate Gross Internal Area:

4,138 Sq Ft / 384.57 Sq M