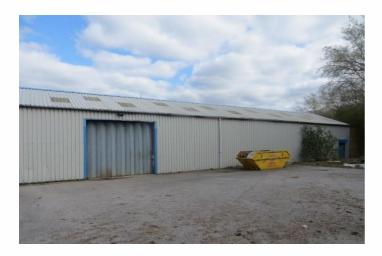

## **Description**

The available unit consists of a single-storey industrial unit with a steel frame construction and beneath a pitched corrugated sheet metal roof incorporating translucent roof panels. Internally, the unit offers an open-plan warehouse with storage and WC facilities. The unit is located on a yard area shared with one other unit and is secured with gates providing ample security and parking. Access is via a personnel entrance secured behind an electric roller shutter, and the large loading bay with concertina door allows for deliveries. Internal specifications feature fluorescent strip lighting and a hard floor surface. Mains services include electricity, gas, and water, which are directly supplied and billed separately from the rent.