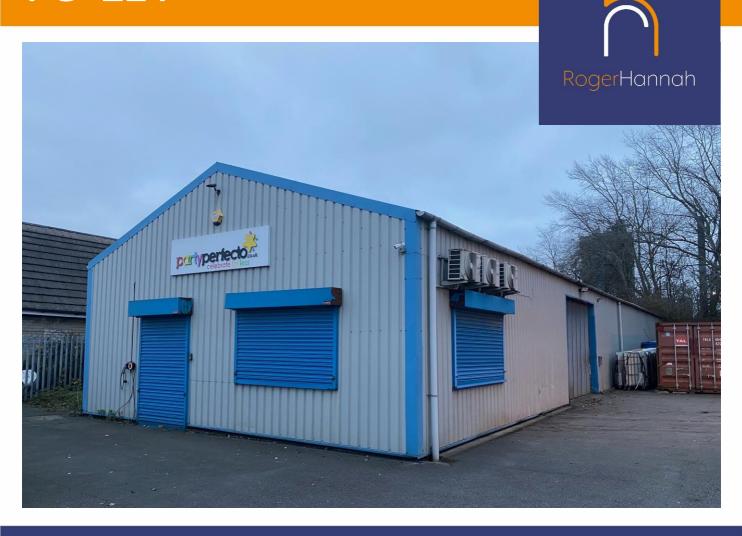

# TO LET

Omega Works, Oldmoor Road, Bredbury, Stockport, SK6 2QE

Industrial Unit Available 4,138 Sq Ft (384.42 Sq M)

- · Located in an Established Industrial Area
- Close Proximity to to the M60 Motorway
- Available Now

#### Location

Omega Works is ideally located Bredbury, within Stockport, offering excellent connectivity and a prime business environment. Situated just off the M60 motorway, the location provides easy access to key transport links, including nearby train stations with direct routes to Manchester and beyond.

## **Description**

The available unit consists of a single-storey industrial unit with a steel frame construction and beneath a pitched corrugated sheet metal roof incorporating translucent roof panels. Internally, the unit offers an open-plan warehouse with storage and WC facilities. The unit is located on a yard area shared with one other unit and is secured with gates providing ample security and parking. Access is via a personnel entrance secured behind an electric roller shutter, and the large loading bay with concertina door allows for deliveries. Internal specifications feature fluorescent strip lighting and a hard floor surface. Mains services include electricity, gas, and water, which are directly supplied and billed separately from the rent.