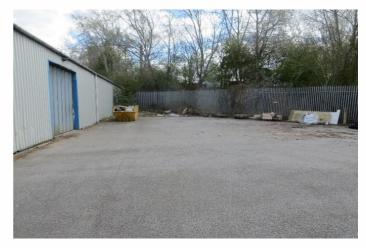

## **Description**

The available unit consists of a single-storey industrial unit with a steel frame construction and beneath a pitched corrugated sheet metal roof incorporating translucent roof panels. Internally, the unit offers an open-plan warehouse with storage and WC facilities. The unit is located on a yard area shared with one other unit and is secured with gates providing ample security and parking. Access is via a personnel entrance secured behind an electric roller shutter, and the large loading bay with concertina door allows for deliveries. Internal specifications feature fluorescent strip lighting and a hard floor surface. Mains services include electricity, gas, and water, which are directly supplied and billed separately from the rent.