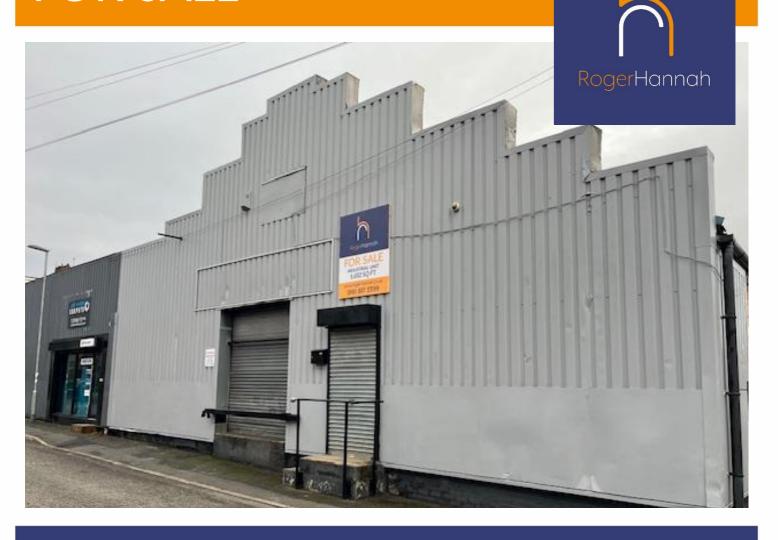

# **FOR SALE**

Unit 3 - Holland Street, Heywood, Lancashire, OL10 4JZ

Warehouse/Industrial Unit 5,692 Sq Ft (528.79 Sq M)

- Single Storey Industrial Unit
- Roller Shutter Loading Access
- Close to Heywood Town Centre
- Direct Access to A58 and M66 Motorway
- Office/Showroom with Retail Planning Consent
- Lighting Throughout

### **Description**

The property comprises a single storey semidetached industrial/warehouse unit. The property is constructed by way of a traditional steel portal frame under a single pitched plastisol roof incorporating roof lights.