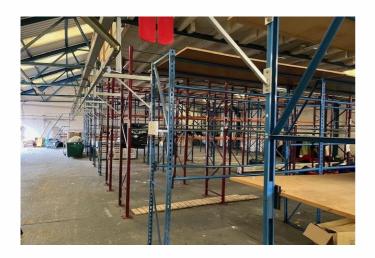

Loading is via a rear roller shutter loading door leading to the shared rear yard.

The unit would be suitable for a variety of uses including warehousing, light industrial and workshop.

The unit also benefits from a fully working garment racking system.