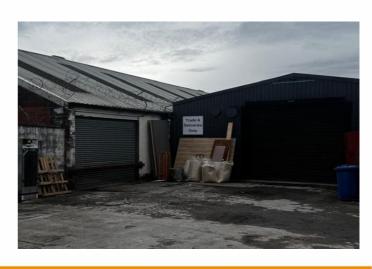

Loading is via a rear roller shutter loading door leading to the shared rear yard.

The unit would be suitable for a variety of uses including warehousing, light industrial and workshop.

The unit also benefits from a fully working garment racking system.