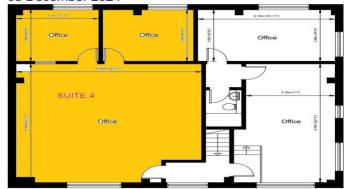

# Description

The availably office accommodation is situated on the first floor and comprises of a combination of open plan and private office space. A communal kitchen and WC facilities are located on the ground floor which have recently been refurbished to a very high standard. The property is situated in picturesque surroundings with countryside views from all aspects and a canal to the rear.

### Accommodation

First Floor - Suite 4 717 sq.ft. - 66.61 sq.m.

There is also a Trade/Warehouse with additional office space available on-site. Enquiries on application.