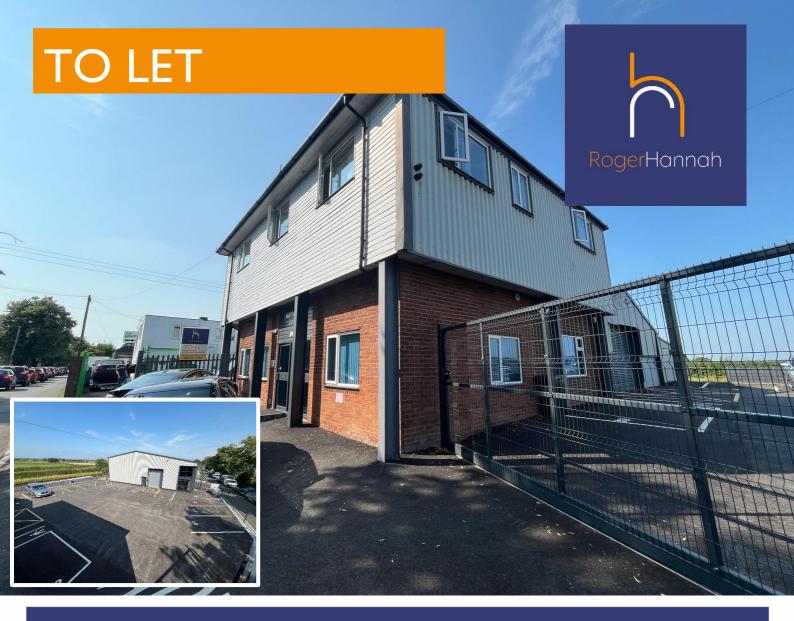

Suite 4 - Marnshaw House, Warrington Lane, Lymm, Cheshire, WA13 0SW

Quality Office Suite in Picturesque Lymm Location 717 Sq Ft (66.61 Sq M)

- Dedicated Car Parking
- Modern Fit-Out
- Open Plan & Private Office Spaces
- TENANT Incentives Available
- Trade/Warehouse + Additional Office Space Available On-Site
- Conveniently Located for Motorway Access

#### Location

The property is located in Agden Wharf, fronting onto Warrington Lane in Lymm. The property is close to the junction with the B5169. Junction 8 of the M56 is approximately 5 minutes drive away.

# Description

The availably office accommodation is situated on the first floor and comprises of a combination of open plan and private office space. A communal kitchen and WC facilities are located on the ground floor which have recently been refurbished to a very high standard. The property is situated in picturesque surroundings with countryside views from all aspects and a canal to the rear.

### Car Parking

3 surface car spaces are included.