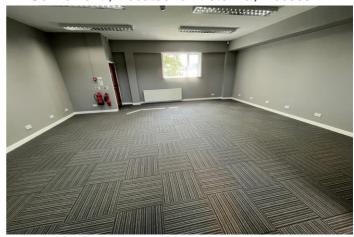

# Description

The availably office accommodation is situated on the first floor and comprises of a combination of open plan and private office space. A communal kitchen and WC facilities are located on the ground floor which have recently been refurbished to a very high standard. The property is situated in picturesque surroundings with countryside views from all aspects and a canal to the rear.

### Accommodation

First Floor - Suite 4 717 sq.ft. - 66.61 sq.m.

There is also a Trade/Warehouse with additional office space available on-site. Enquiries on application.