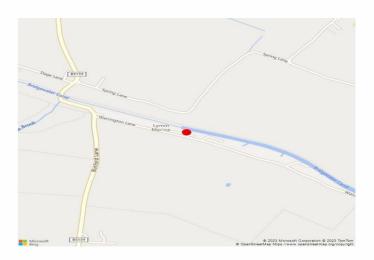

#### Location

The property is located in Agden Wharf, fronting onto Warrington Lane in Lymm. The property is close to the junction with the B5169. Junction 8 of the M56 is approximately 5 minutes drive away.