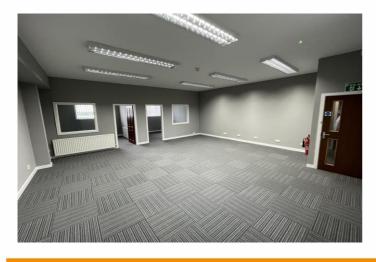

# Description

The availably office accommodation is situated on the first floor and comprises of a combination of open plan and private office space. A communal kitchen and WC facilities are located on the ground floor which have recently been refurbished to a very high standard. The property is situated in picturesque surroundings with countryside views from all aspects and a canal to the rear.

### Accommodation

First Floor - Suite 4 717 sq.ft. - 66.61 sq.m.

There is also a Trade/Warehouse with additional office space available on-site. Enquiries on application.