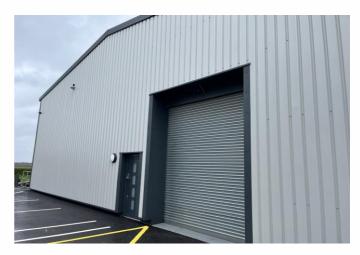

#### **Description**

The Unit has been comprehensively rebuilt and modernised to include new internal/external cladding and a new roof incorporating 15 roof lights. The unit is constructed by way of a traditional steel portal frame under an insulated pitched roof.

The warehouse element has been redecorated throughout and included new LED lighting, painted concrete floor and a full height roller shutter loading door. The property benefits from an eaves height of 6m.