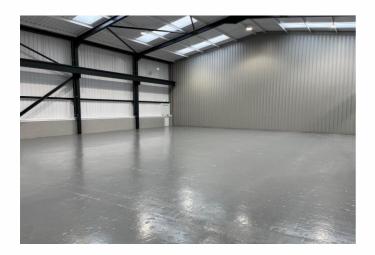

The warehouse element has been redecorated throughout and included new LED lighting, painted concrete floor and a full height roller shutter loading door. The property benefits from an eaves height of 6m.

The property provides an impressive glazed reception/ entrance area and a quality kitchen and WC facilities.

At first floor there is a fully air conditioned and carpeted office area which is heated and lit throughout and benefits from ample natural light looking out to the surrounding countryside. The facility is fully alarmed and has a new CCTV system installed.