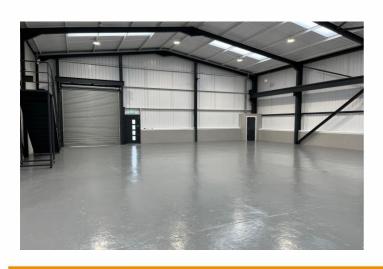

#### **Description**

The Unit has been comprehensively rebuilt and modernised to include new internal/external cladding and a new roof incorporating 15 roof lights. The unit is constructed by way of a traditional steel portal frame under an insulated pitched roof.

The warehouse element has been redecorated throughout and included new LED lighting, painted concrete floor and a full height roller shutter loading door. The property benefits from an eaves height of 6m.