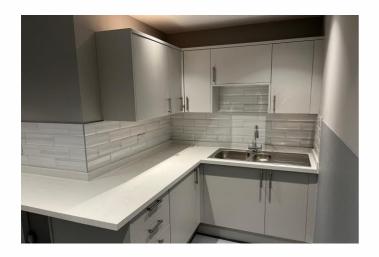

The property provides an impressive glazed reception/ entrance area and a quality kitchen and WC facilities.

At first floor there is a fully air conditioned and carpeted office area which is heated and lit throughout and benefits from ample natural light looking out to the surrounding countryside. The facility is fully alarmed and has a new CCTV system installed.