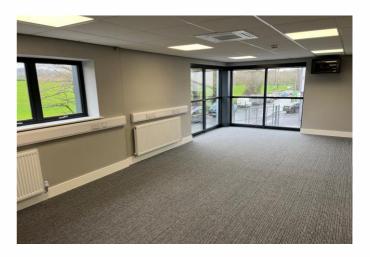

The property provides an impressive glazed reception/ entrance area and a quality kitchen and WC facilities.

At first floor there is a fully air conditioned and carpeted office area which is heated and lit throughout and benefits from ample natural light looking out to the surrounding countryside. The facility is fully alarmed and has a new CCTV system installed.