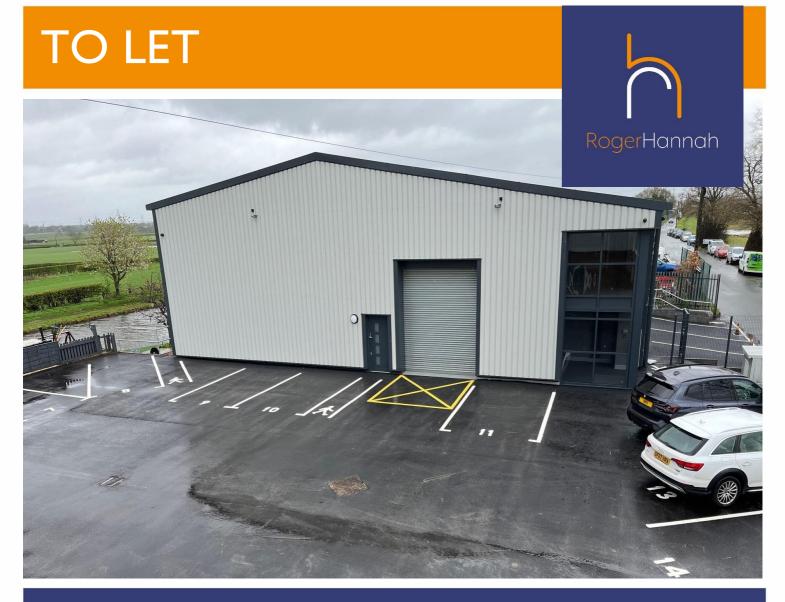

Unit 1 – Marnshaw Industrial Estate, Warrington Lane, Lymm, Cheshire, wa13 0sw

High Quality Fully Refurbished Modern Industrial HQ Facility/ Trade/Warehouse Premises 3,955 Sq Ft (367.42 Sq M)

- New Roof
- Secure Yard
- · Full Height Loading Door
- New LED Lighting
- Quality Offices + Additional Office Available On Site
- 2 Miles From Junction 7, M56
- 1 Mile from Lymm Town Centre

#### Car Parking

Externally, the unit has 8 car parking spaces set within the fully fenced service yard.

| ACCOMMODATION       | SQ.FT. | SQ.M.  |
|---------------------|--------|--------|
| Warehouse           | 3,544  | 329.24 |
| First Floor Offices | 411    | 38.18  |
| TOTAL               | 3,955  | 367.42 |