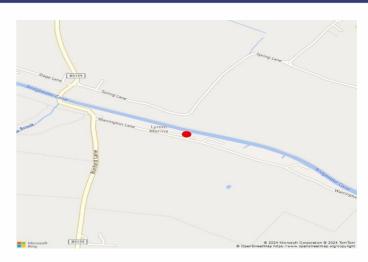

#### Location

The Property is conveniently located on Warrington Lane adjacent to the Agden Wharf and has direct access to the A56 Lymm Road.

Lymm Road provides easy direct access to Lymm town centre and to Junction 7 of the M56 motorway. Access to the new A556 Link Road is located at this junction providing easy access to South Manchester/ North Cheshire.

The surrounding location provides a mix of commercial, industrial and leisure facilities and local amenities include the Barn Owl Pub. The location provides the perfect mix of rural landscapes with excellent road access to the regional motorway network.