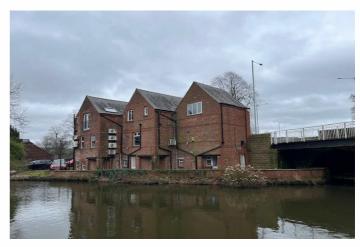

## **Description**

The property comprises an office building of traditional brick construction arranged over lower ground, ground and first floors within a picturesque setting backing on to the canal and Marple Locks.

#### Location

The property is located fronting Oldknow Road, between St Martins Road and Strines Road/ Stockport Road in Marple.

The property is well positioned in a prime location close to the heart of Marple town centre on Stockport Road (A626).