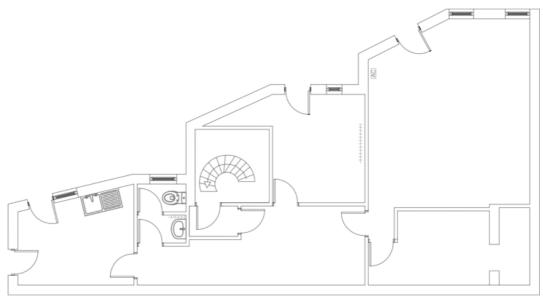

# 2-6 Oldknow Road, Marple, Stockport, Cheshire, SK6 7BX

| Accommodation |               |              |                 |                 |
|---------------|---------------|--------------|-----------------|-----------------|
| FLOOR         | NO. 2         | NO. 4        | NO. 6           | TOTAL           |
|               | Sq.m/Sq.Ft.   | Sq.m/Sq.Ft.  | Sq.m/Sq.Ft.     |                 |
| Ground Floor  | 18.25 / 196.4 | 32.25 / 347  | 45.8 / 493      | 96.3 / 1,036.4  |
| First Floor   | 18.25 / 196.4 | 32.25 / 347  | 45.8 / 493      | 96.3 / 1,036.4  |
| Basement/LGF  | 15.95 / 171.7 | 28.4 / 305.7 | 40.9 / 440.5    | 85.25 / 917.9   |
| TOTAL         | 52.45 / 564.5 | 92.9 / 1,000 | 132.5 / 1,426.2 | 277.85 /2,990.7 |

# **Dan Rodgers**

T: 07891172418

E: danrodgers@roger-hannah.co.uk

**Date of Preparation** 26<sup>th</sup> April, 2024

**Ground Floor Plan** 

**Lower Ground Floor Plan** 

First Floor Plan