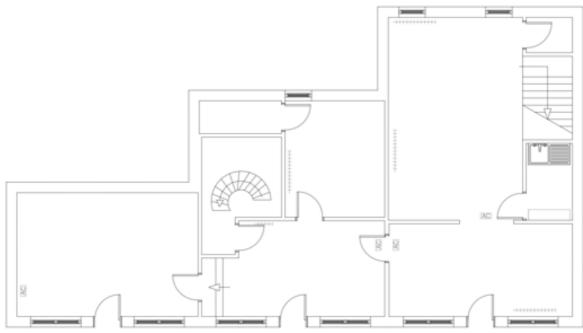

# 2-6 Oldknow Road, Marple, Stockport, Cheshire, SK6 7BX

| Accommodation |               |              |                 |                 |
|---------------|---------------|--------------|-----------------|-----------------|
| FLOOR         | NO. 2         | NO. 4        | NO. 6           | TOTAL           |
|               | Sq.m/Sq.Ft.   | Sq.m/Sq.Ft.  | Sq.m/Sq.Ft.     |                 |
| Ground Floor  | 18.25 / 196.4 | 32.25 / 347  | 45.8 / 493      | 96.3 / 1,036.4  |
| First Floor   | 18.25 / 196.4 | 32.25 / 347  | 45.8 / 493      | 96.3 / 1,036.4  |
| Basement/LGF  | 15.95 / 171.7 | 28.4 / 305.7 | 40.9 / 440.5    | 85.25 / 917.9   |
| TOTAL         | 52.45 / 564.5 | 92.9 / 1,000 | 132.5 / 1,426.2 | 277.85 /2,990.7 |

# **Dan Rodgers**

T: 07891172418

E: danrodgers@roger-hannah.co.uk

**Date of Preparation** 26<sup>th</sup> April, 2024

**Ground Floor Plan** 

**Lower Ground Floor Plan** 

First Floor Plan