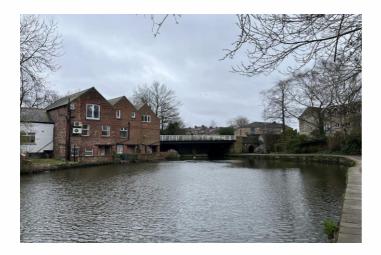

## **Description**

The property comprises an office building of traditional brick construction arranged over lower ground, ground and first floors within a picturesque setting backing on to the canal and Marple Locks.

With the property being situated on a main route, public transport presents a choice of trains; Rose Hill Marple or Marple mainline Rail Station, along with a network of local bus services.

Stockport Town Centre is within a convenient four mile commute. Close by is also Brabyns Park and the Peak District National Park lies approximately three miles to the east.