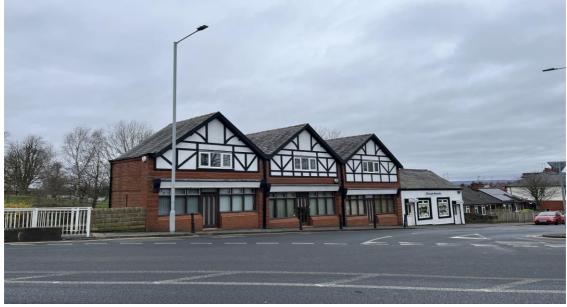

2-6 Oldknow Road, Marple, Stockport, Cheshire, SK6 7BX

Attractive Commercial Premises 2,990.7 Sq Ft (277.84 Sq M)

- Self Contained Property
- Picturesque Setting
- Suitable For a Variety of Uses
- May Suit Conversion to Residential

## **Description**

The property comprises an office building of traditional brick construction arranged over lower ground, ground and first floors within a picturesque setting backing on to the canal and Marple Locks.

The property comprises three adjoining terraced units that have been knocked through to provide a mixture of open plan and cellular office space with ancillary accommodation.