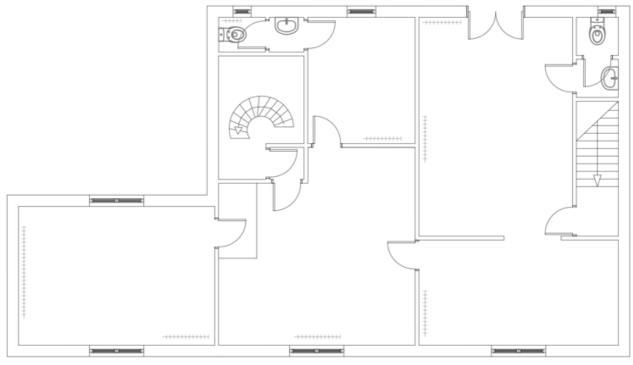

# 2-6 Oldknow Road, Marple, Stockport, Cheshire, SK6 7BX

| Accommodation |               |              |                 |                 |
|---------------|---------------|--------------|-----------------|-----------------|
| FLOOR         | NO. 2         | NO. 4        | NO. 6           | TOTAL           |
|               | Sq.m/Sq.Ft.   | Sq.m/Sq.Ft.  | Sq.m/Sq.Ft.     |                 |
| Ground Floor  | 18.25 / 196.4 | 32.25 / 347  | 45.8 / 493      | 96.3 / 1,036.4  |
| First Floor   | 18.25 / 196.4 | 32.25 / 347  | 45.8 / 493      | 96.3 / 1,036.4  |
| Basement/LGF  | 15.95 / 171.7 | 28.4 / 305.7 | 40.9 / 440.5    | 85.25 / 917.9   |
| TOTAL         | 52.45 / 564.5 | 92.9 / 1,000 | 132.5 / 1,426.2 | 277.85 /2,990.7 |

# **Dan Rodgers**

T: 07891172418

E: danrodgers@roger-hannah.co.uk

**Date of Preparation** 26<sup>th</sup> April, 2024

**Ground Floor Plan** 

**Lower Ground Floor Plan** 

First Floor Plan