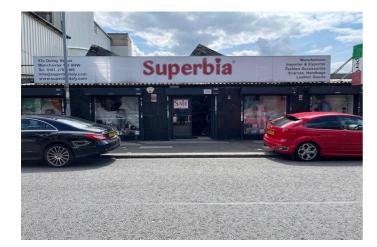

## Description

The Property comprises a single storey showroom/ warehouse/storage facility with glazed frontage under a part flat, part pitched roof.

Internally, the accommodation comprises open plan showroom/storage areas which are lit throughout. There is roller shutter loading access to the rear yard area which is accessed off Sherbourne Street. Both Male and female WC facilities are available plus a small kitchen.