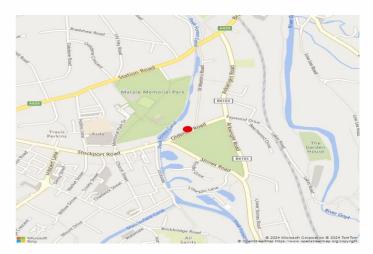

## Location

The property is located fronting Oldknow Road, between St Martins Road and Strines Road/ Stockport Road in Marple.

The property is well positioned in a prime location close to the heart of Marple town centre on Stockport Road (A626).

Neighbouring occupiers include a popular range of independent bars, cafés, artisan shops and salons, as well as ASDA Supermarket, Iceland Foods, Greggs, Bridgfords and Barclays, all within walking distance.

With the property being situated on a main route, public transport presents a choice of trains; Rose Hill Marple or Marple mainline Rail Station, along with a network of local bus services.

Stockport Town Centre is within a convenient four mile commute. Close by is also Brabyns Park and the Peak District National Park lies approximately three miles to the east.