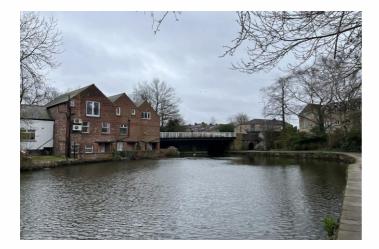

## Description

The property comprises an office building of traditional brick construction arranged over lower ground, ground and first floors within a picturesque setting backing on to the canal and Marple Locks.