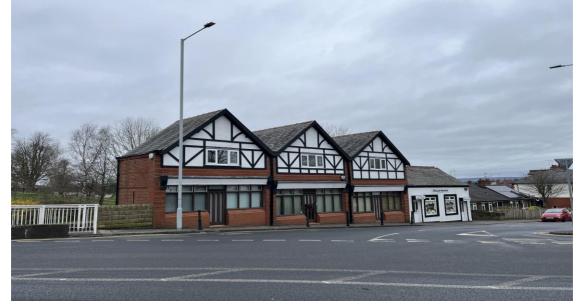

# 2-6 Oldknow Road, Marple, Stockport, Cheshire, SK6 7BX

Attractive Commercial Premises 2,990.7 Sq Ft (277.84 Sq M)

- Self Contained Property
- Picturesque Setting
- Suitable For a Variety of Uses
- May Suit Conversion to Residential

## Description

The property comprises an office building of traditional brick construction arranged over lower ground, ground and first floors within a picturesque setting backing on to the canal and Marple Locks.

The property comprises three adjoining terraced units that have been knocked through to provide a mixture of open plan and cellular office space with ancillary accommodation.