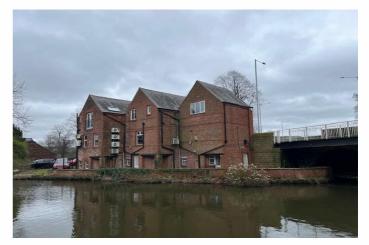

## Description

The property comprises an office building of traditional brick construction arranged over lower ground, ground and first floors within a picturesque setting backing on to the canal and Marple Locks.