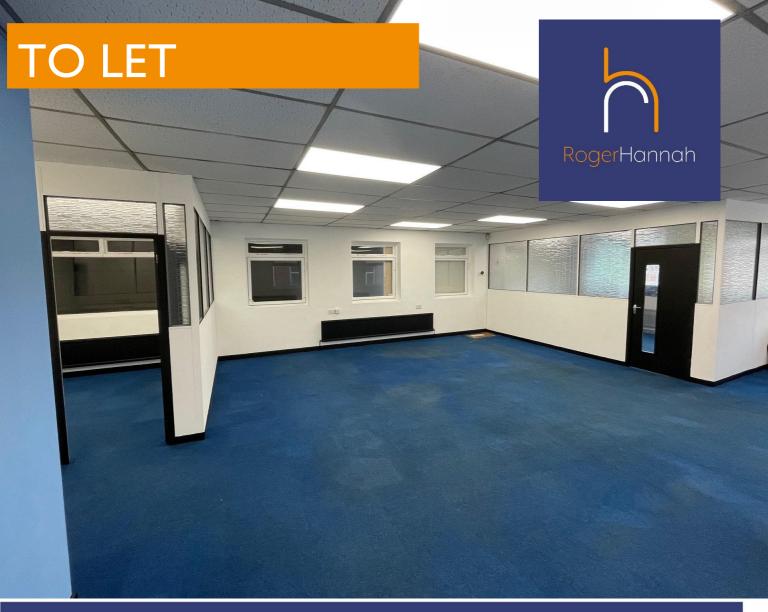

# **Description**

The property comprises self-contained first floor office accommodation. Access is via a separate staircase leading to the mainly open-plan layout. The office is heated and lit throughout with a carpet tile floor covering.

Both male and female WC facilities are available. Shared off street car parking is available.

# Accommodation

1,000 sq.ft. - (92.9 Sq.M)