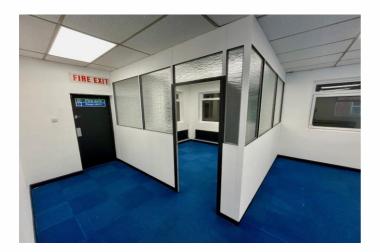

# **Description**

The property comprises self-contained first floor office accommodation. Access is via a separate staircase leading to the mainly open-plan layout. The office is heated and lit throughout with a carpet tile floor covering.

Both male and female WC facilities are available. Shared off street car parking is available.