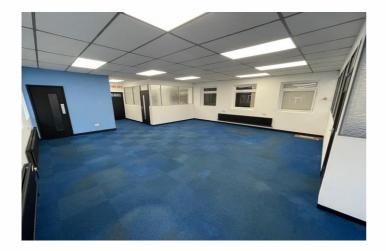

# **Description**

The property comprises self-contained first floor office accommodation. Access is via a separate staircase leading to the mainly open-plan layout. The office is heated and lit throughout with a carpet tile floor covering.

Both male and female WC facilities are available. Shared off street car parking is available.