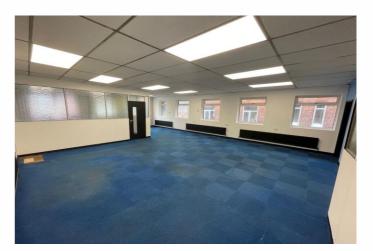

# **Description**

The property comprises self-contained first floor office accommodation. Access is via a separate staircase leading to the mainly open-plan layout. The office is heated and lit throughout with a carpet tile floor covering.

Both male and female WC facilities are available. Shared off street car parking is available.