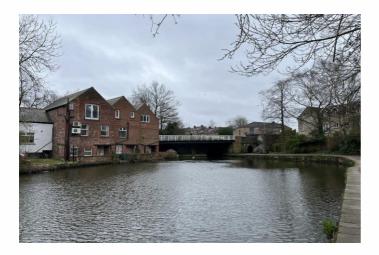

## Description

The property comprises an office building of traditional brick construction arranged over lower ground, ground and first floors within a picturesque setting backing on to the canal and Marple Locks.