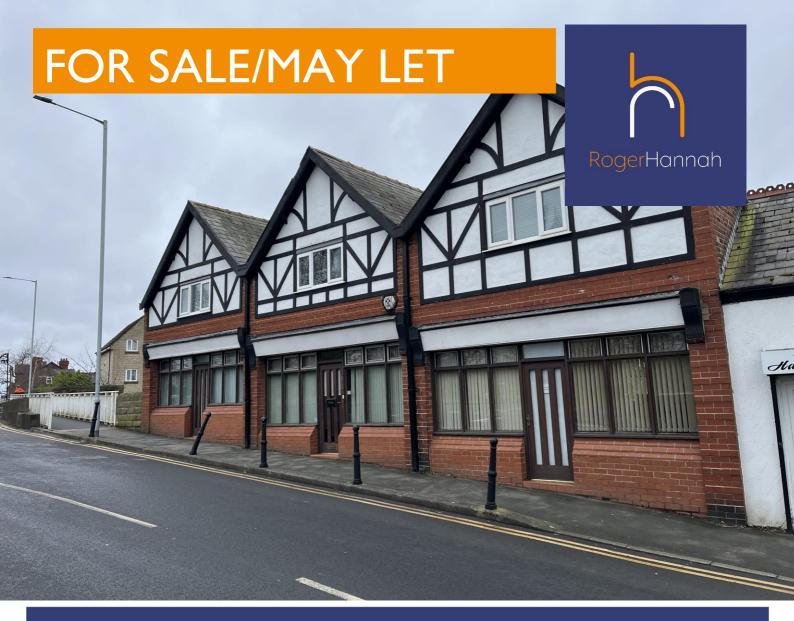

# 2-6 Oldknow Road, Marple, Stockport, Cheshire, SK6 7BX

Attractive Commercial Premises 2,990.7 Sq Ft (277.84 Sq M)

- Self Contained Property
- Picturesque Setting
- Suitable For a Variety of Uses
- May Suit Conversion to Residential

## Description

The property comprises an office building of traditional brick construction arranged over lower ground, ground and first floors within a picturesque setting backing on to the canal and Marple Locks.

The property comprises three adjoining terraced units that have been knocked through to provide a mixture of open plan and cellular office space with ancillary accommodation.