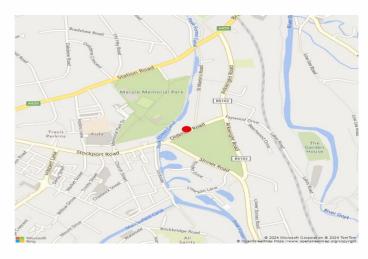

#### Location

The property is located fronting Oldknow Road, between St Martins Road and Strines Road/ Stockport Road in Marple.

The property is well positioned in a prime location close to the heart of Marple town centre on Stockport Road (A626).

Neighbouring occupiers include a popular range of independent bars, cafés, artisan shops and salons, as well as ASDA Supermarket, Iceland Foods, Greggs, Bridgfords and Barclays, all within walking distance.

With the property being situated on a main route, public transport presents a choice of trains; Rose Hill Marple or Marple mainline Rail Station, along with a network of local bus services.

Stockport Town Centre is within a convenient four mile commute. Close by is also Brabyns Park and the Peak District National Park lies approximately three miles to the east.