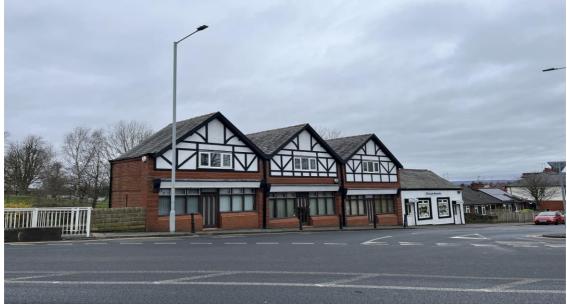

# 2-6 Oldknow Road, Marple, Stockport, Cheshire, SK6 7BX

Attractive Commercial Premises 2,990.7 Sq Ft (277.84 Sq M)

- Self Contained Property
- Picturesque Setting
- Suitable For a Variety of Uses
- May Suit Conversion to Residential

## Description

The property comprises an office building of traditional brick construction arranged over lower ground, ground and first floors within a picturesque setting backing on to the canal and Marple Locks.

The property comprises three adjoining terraced units that have been knocked through to provide a mixture of open plan and cellular office space with ancillary accommodation.