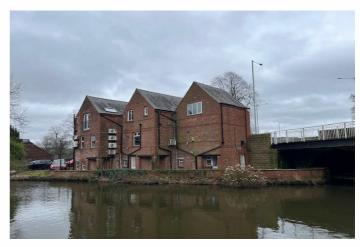

## Description

The property comprises an office building of traditional brick construction arranged over lower ground, ground and first floors within a picturesque setting backing on to the canal and Marple Locks.