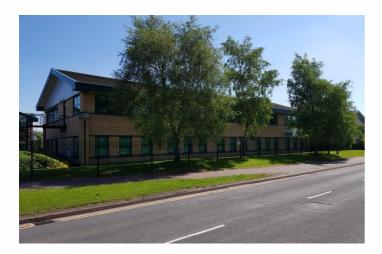

# Unit 2 - Aniseed Park, Oldham Broadway Business Park, Chadderton, OL9 9XA

Modern 2 Storey Office Building 8,248 Sq Ft (766.24 Sq M)

- High Quality Private & Open Plan Offices
- · Barrier Controlled & Enclosed Site
- 32 Car Parking Spaces
- Close to Junction 21 M60 & Metrolink
- May Split Floor-by-Floor

#### Location

Aniseed Park is situated in a prominent position fronting Broadgate, close to Broadway (A663) and Junction 21 of the M60 orbital motorway. It is within easy reach of Hollinwood Metrolink and Moston railway station and nearby amenities include hotels, supermarkets and restaurants.