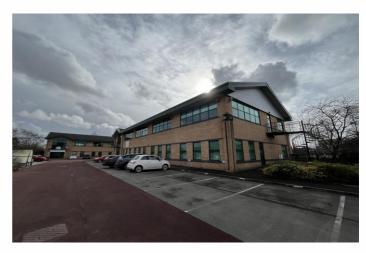

# Unit 2 - Aniseed Park, Oldham Broadway Business Park, Chadderton, OL9 9XA

Modern 2 Storey Office Building 8,248 Sq Ft (766.24 Sq M)

- High Quality Private & Open Plan Offices
- · Barrier Controlled & Enclosed Site
- 32 Car Parking Spaces
- Close to Junction 21 M60 & Metrolink
- May Split Floor-by-Floor

#### Location

Aniseed Park is situated in a prominent position fronting Broadgate, close to Broadway (A663) and Junction 21 of the M60 orbital motorway. It is within easy reach of Hollinwood Metrolink and Moston railway station and nearby amenities include hotels, supermarkets and restaurants.