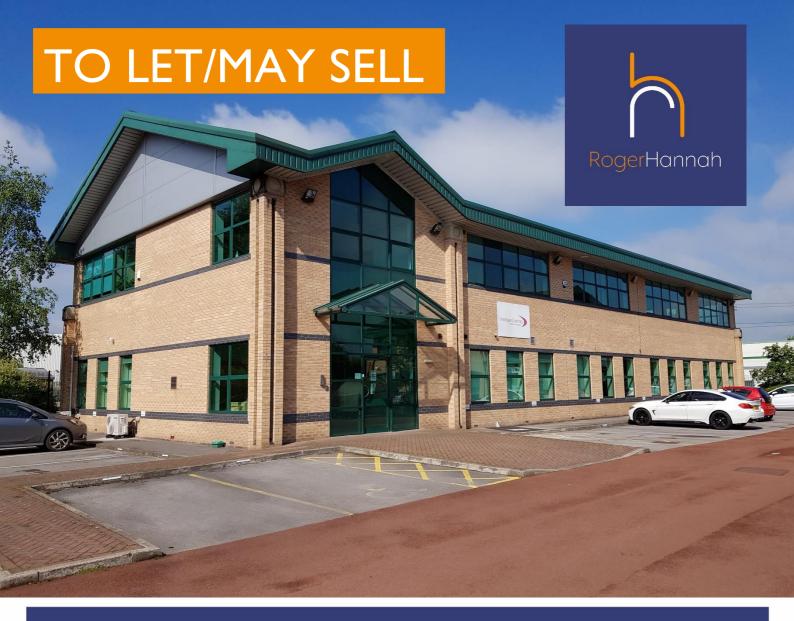

# Unit 2 - Aniseed Park, Oldham Broadway Business Park, Chadderton, OL9 9XA

Modern 2 Storey Office Building 8,248 Sq Ft (766.24 Sq M)

- High Quality Private & Open Plan Offices
- · Barrier Controlled & Enclosed Site
- 32 Car Parking Spaces
- Close to Junction 21 M60 & Metrolink
- May Split Floor-by-Floor

## **Description**

Unit 2 Aniseed Park comprises a modern two storey detached office building of high quality, with a specification that includes;

- > Full access raised floors
- Suspended ceilings with integrated lighting
- Gas central heating
- > Glazed entrance reception
- First floor gallery landing
- Lif
- Private and open plan offices
- Staff and kitchen facilities
- Male, female and accessible wc facilities
- 32 car parking spaces
- Barrier controlled and fenced site