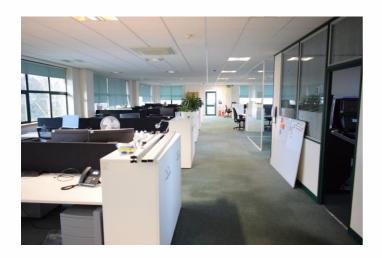

## **Description**

Unit 2 Aniseed Park comprises a modern two storey detached office building of high quality, with a specification that includes;

- > Full access raised floors
- Suspended ceilings with integrated lighting
- Gas central heating
- > Glazed entrance reception
- First floor gallery landing
- Lif
- Private and open plan offices
- Staff and kitchen facilities
- Male, female and accessible wc facilities
- 32 car parking spaces
- Barrier controlled and fenced site