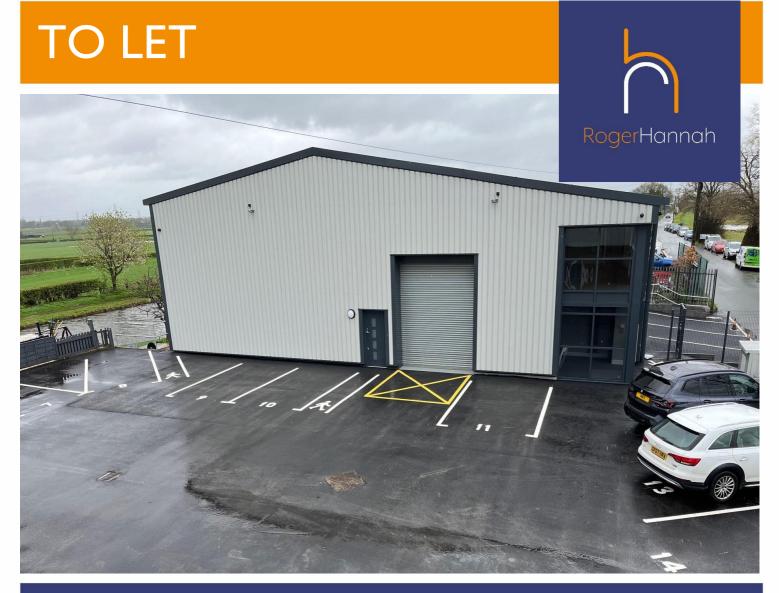

Unit 1 – Marnshaw Industrial Estate, Warrington Lane, Lymm, Cheshire, WA13 0SW

High Quality Fully Refurbished Modern Industrial HQ Facility/ Trade/Warehouse Premises 3,955 Sq Ft (367.42 Sq M)

- New Roof
- Secure Yard
- · Full Height Loading Door
- New LED Lighting
- Quality Offices
- 2 Miles From Junction 7, M56
- 1 Mile from Lymm Town Centre

## **Car Parking**

Externally, the unit has 8 car parking spaces set within the fully fenced service yard.

| ACCOMMODATION       | SQ.FT. | SQ.M.  |
|---------------------|--------|--------|
| Warehouse           | 3,544  | 329.24 |
| First Floor Offices | 411    | 38.18  |
| TOTAL               | 3,955  | 367.42 |