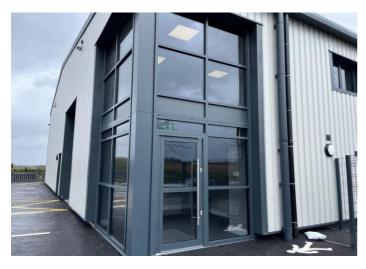

The property provides an impressive glazed reception/ entrance area and a quality kitchen and WC facilities.

At first floor there is a fully air conditioned and carpeted office area which is heated and lit throughout and benefits from ample natural light looking out to the surrounding countryside. The facility is fully alarmed and has a new CCTV system installed.