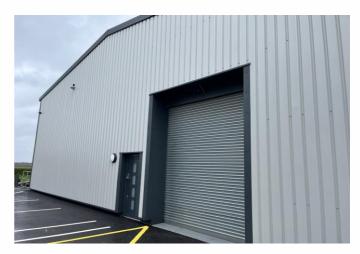

### **Description**

The Unit has been comprehensively rebuilt and modernised to include new internal/external cladding and a new roof incorporating 15 roof lights. The unit is constructed by way of a traditional steel portal frame under an insulated pitched roof.

The warehouse element has been redecorated throughout and included new LED lighting, painted concrete floor and a full height roller shutter loading door. The property benefits from an eaves height of 6m.