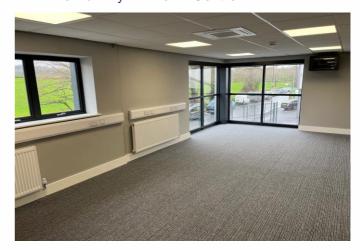

The property provides an impressive glazed reception/ entrance area and a quality kitchen and WC facilities.

At first floor there is a fully air conditioned and carpeted office area which is heated and lit throughout and benefits from ample natural light looking out to the surrounding countryside. The facility is fully alarmed and has a new CCTV system installed.