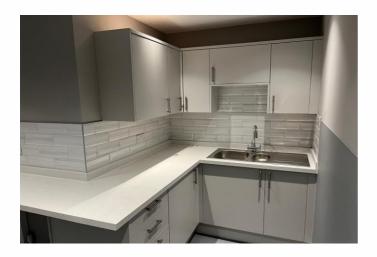

The property provides an impressive glazed reception/ entrance area and a quality kitchen and WC facilities.

At first floor there is a fully air conditioned and carpeted office area which is heated and lit throughout and benefits from ample natural light looking out to the surrounding countryside. The facility is fully alarmed and has a new CCTV system installed.