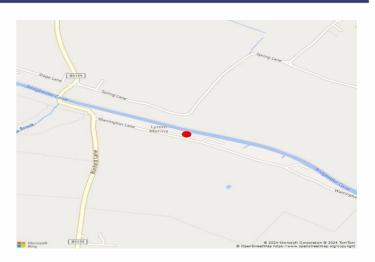

## Location

The Property is conveniently located on Warrington Lane adjacent to the Agden Wharf and has direct access to the A56 Lymm Road.

Lymm Road provides easy direct access to Lymm town centre and to Junction 7 of the M56 motorway. Access to the new A556 Link Road is located at this junction providing easy access to South Manchester/ North Cheshire.

The surrounding location provides a mix of commercial, industrial and leisure facilities and local amenities include the Barn Owl Pub. The location provides the perfect mix of rural landscapes with excellent road access to the regional motorway network.