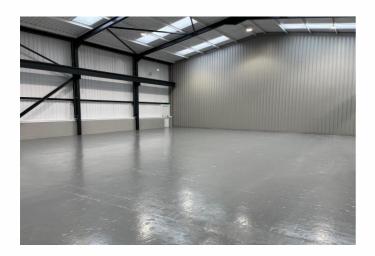

The warehouse element has been redecorated throughout and included new LED lighting, painted concrete floor and a full height roller shutter loading door. The property benefits from an eaves height of 6m.

The property provides an impressive glazed reception/ entrance area and a quality kitchen and WC facilities.

At first floor there is a fully air conditioned and carpeted office area which is heated and lit throughout and benefits from ample natural light looking out to the surrounding countryside. The facility is fully alarmed and has a new CCTV system installed.