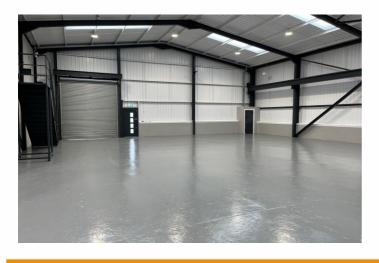

### **Description**

The Unit has been comprehensively rebuilt and modernised to include new internal/external cladding and a new roof incorporating 15 roof lights. The unit is constructed by way of a traditional steel portal frame under an insulated pitched roof.

The warehouse element has been redecorated throughout and included new LED lighting, painted concrete floor and a full height roller shutter loading door. The property benefits from an eaves height of 6m.