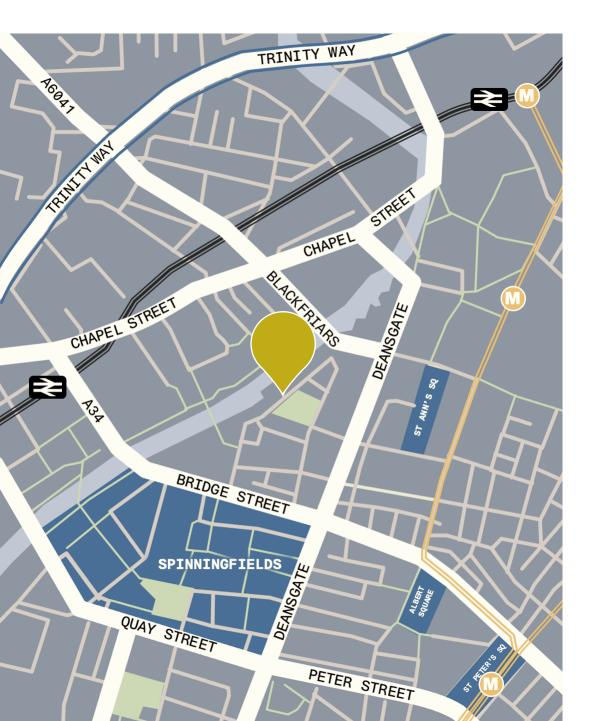

Situated on the banks of the River Irwell, within a short stroll of Spinningfields.

St Mary's Parsonage is situated just off Deansgate and benefits from its proximity to both Spinningfields and King Street.

There is an excellent variety of coffee shops, restaurants and bars close by, alongside designer boutiques and 5\* hotels. Both Salford Central and Manchester Victoria Train Stations are within a 10 minute walk of the property.

The Metrolink network can be easily accessed via nearby stops at St Peter's Square or Exchange Square, offering services across the region.

AVAILABILITY

SPECIFICATION