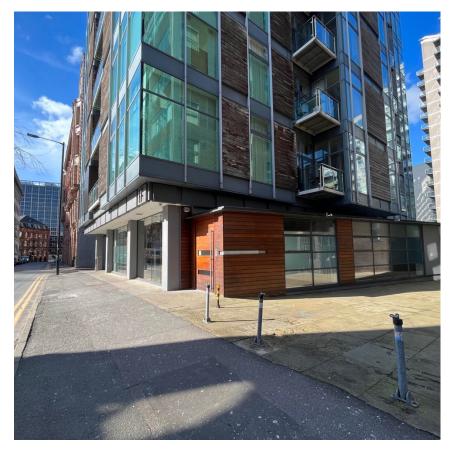

UNIT 2&3 - 14 ST MARY'S PARSONAGE GROUND FLOOR COMMERCIAL UNIT TO LET | 2,333 SQ FT

14 ST MARY'S PARSONAGE MANCHESTER M3 2DE

A modern selfcontained office in the heart of Manchester city centre, fronting Parsonage Gardens.

Situated on the banks of the River Irwell, within a short stroll of Spinningfields.

St Mary's Parsonage is situated just off Deansgate and benefits from its proximity to both Spinningfields and King Street.