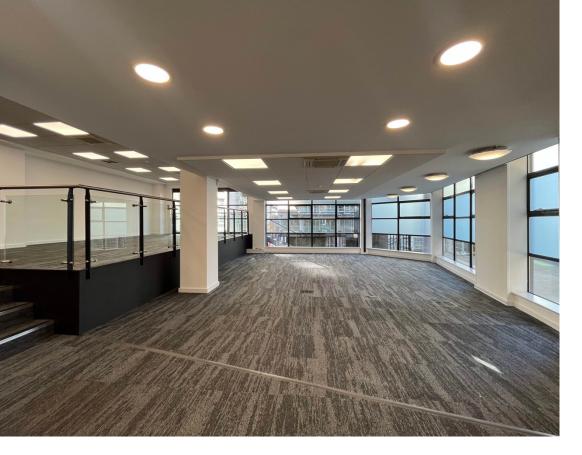

# A self-contained fully fitted commercial unit suitable for a variety of uses.

The property has most recently been used as offices, however, would lend itself well to other uses.

There is a large reception / waiting area with tiled floor, accessed from St Mary's Parsonage. There is also a glazed meeting room, kitchenette, WC and workspace to the front of the unit.

The rear of the unit has its own access via a side entrance door and comprises split-level open plan workspace with kitchenette and WC.

- LARGE RECEPTION / WAITING AREA WITH TILED FLOOR
- GLAZED FRONTAGE WITH EXCELLENT NATURAL LIGHT AND VIEWS OF PARSONGE GARDENS
- SUSPENDED CEILINGS WITH RECESSED LIGHTING
- AIR CONDITIONING
- 2 X WC'S and 2 X KITCHENETTE'S
- 1 X GLAZED MEETING ROOM
- LARGE WINDOWS AND BALCONY WITH VIEWS OF THE RIVER IRWELL
- SUBSTANTIAL BUILT-IN STORAGE
- INTERNAL SECURITY SHUTTERS AND INTRUDER ALARM