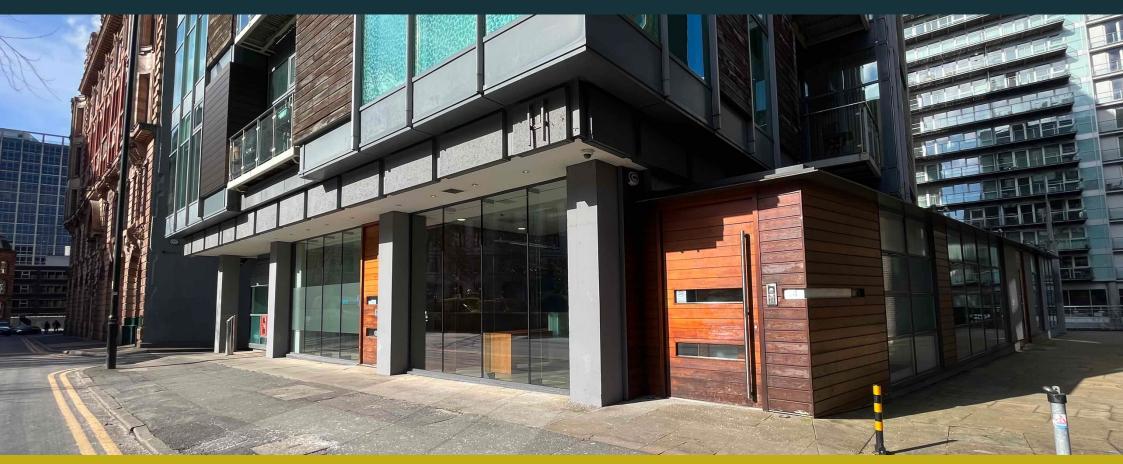

UNIT 2&3 - 14 ST MARY'S PARSONAGE GROUND FLOOR COMMERCIAL UNIT TO LET | 2,333 SQ FT

14 ST MARY'S PARSONAGE MANCHESTER M3 2DE

A modern selfcontained office in the heart of Manchester city centre, fronting Parsonage Gardens.

# A self-contained fully fitted commercial unit suitable for a variety of uses.

The property has most recently been used as offices, however, would lend itself well to other uses.

There is a large reception / waiting area with tiled floor, accessed from St Mary's Parsonage. There is also a glazed meeting room, kitchenette, WC and workspace to the front of the unit.

The rear of the unit has its own access via a side entrance door and comprises split-level open plan workspace with kitchenette and WC.

- LARGE RECEPTION / WAITING AREA WITH TILED FLOOR
- GLAZED FRONTAGE WITH EXCELLENT NATURAL LIGHT AND VIEWS OF PARSONGE GARDENS
- SUSPENDED CEILINGS WITH RECESSED LIGHTING
- AIR CONDITIONING
- 2 X WC'S and 2 X KITCHENETTE'S
- 1 X GLAZED MEETING ROOM
- LARGE WINDOWS AND BALCONY WITH VIEWS OF THE RIVER IRWELL
- SUBSTANTIAL BUILT-IN STORAGE
- INTERNAL SECURITY SHUTTERS AND INTRUDER ALARM