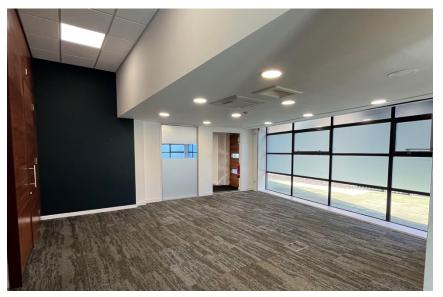

# A self-contained fully fitted commercial unit suitable for a variety of uses.

The property has most recently been used as offices, however, would lend itself well to other uses.

There is a large reception / waiting area with tiled floor, accessed from St Mary's Parsonage. There is also a glazed meeting room, kitchenette, WC and workspace to the front of the unit.

The rear of the unit has its own access via a side entrance door and comprises split-level open plan workspace with kitchenette and WC.

- LARGE RECEPTION / WAITING AREA WITH TILED FLOOR
- GLAZED FRONTAGE WITH EXCELLENT NATURAL LIGHT AND VIEWS OF PARSONGE GARDENS
- SUSPENDED CEILINGS WITH RECESSED LIGHTING
- AIR CONDITIONING
- 2 X WC'S and 2 X KITCHENETTE'S
- 1 X GLAZED MEETING ROOM
- LARGE WINDOWS AND BALCONY WITH VIEWS OF THE RIVER IRWELL
- SUBSTANTIAL BUILT-IN STORAGE
- INTERNAL SECURITY SHUTTERS AND INTRUDER ALARM