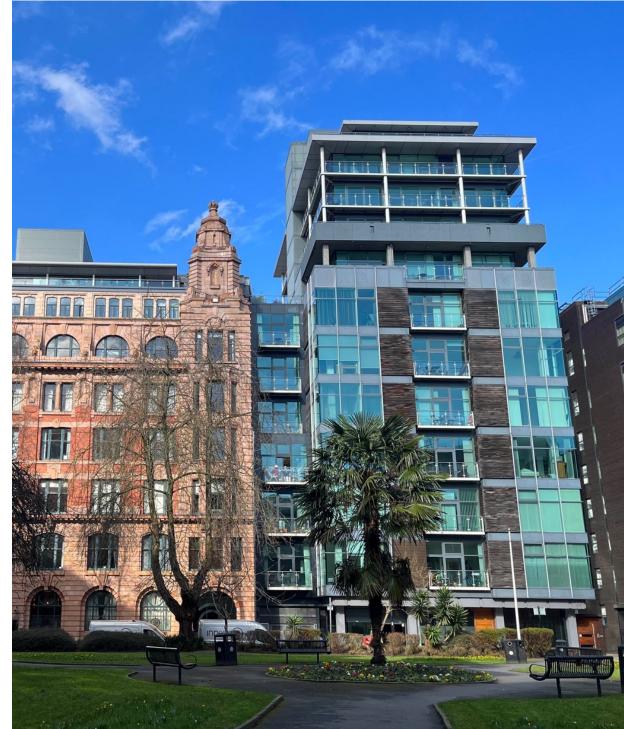

Century Buildings is an awardwinning residential development with ground floor commercial space. Converted in 2000, the refurbishment project linked the Grade II listed National Building with the 1960's extension, modernising and extended both. As part of the conversion, the ground floor was extended to the side, with full height glazing introduced to three elevations to create a light, open plan, modern workspace.

Situated on the banks of the River Irwell, within a short stroll of Spinningfields.

St Mary's Parsonage is situated just off Deansgate and benefits from its proximity to both Spinningfields and King Street.