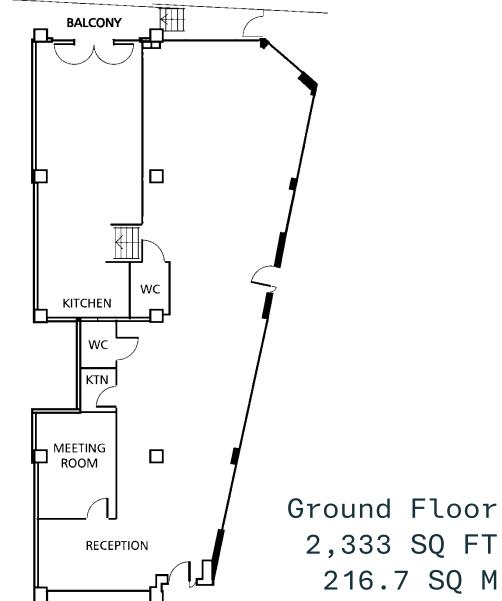

UNIT 2&3 - 14 ST MARY'S PARSONAGE GROUND FLOOR COMMERCIAL UNIT TO LET | 2,333 SQ FT

14 ST MARY'S PARSONAGE MANCHESTER M3 2DE

A modern selfcontained office in the heart of Manchester city centre, fronting Parsonage Gardens.

# A self-contained fully fitted commercial unit suitable for a variety of uses.

The property has most recently been used as offices, however, would lend itself well to other uses.

There is a large reception / waiting area with tiled floor, accessed from St Mary's Parsonage. There is also a glazed meeting room, kitchenette, WC and workspace to the front of the unit.

The rear of the unit has its own access via a side entrance door and comprises split-level open plan workspace with kitchenette and WC.

- LARGE RECEPTION / WAITING AREA WITH TILED FLOOR
- GLAZED FRONTAGE WITH EXCELLENT NATURAL LIGHT AND VIEWS OF PARSONGE GARDENS
- SUSPENDED CEILINGS WITH RECESSED LIGHTING
- AIR CONDITIONING
- 2 X WC'S and 2 X KITCHENETTE'S
- 1 X GLAZED MEETING ROOM
- LARGE WINDOWS AND BALCONY WITH VIEWS OF THE RIVER IRWELL
- SUBSTANTIAL BUILT-IN STORAGE
- INTERNAL SECURITY SHUTTERS AND INTRUDER ALARM