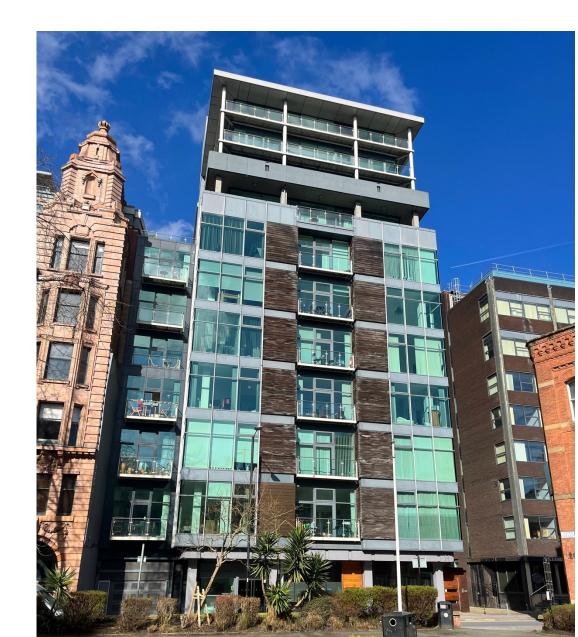

Century Buildings is an awardwinning residential development with ground floor commercial space. Converted in 2000, the refurbishment project linked the Grade II listed National Building with the 1960's extension, modernising and extended both. As part of the conversion, the ground floor was extended to the side, with full height glazing introduced to three elevations to create a light, open plan, modern workspace.