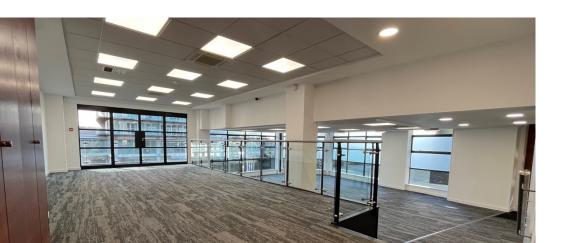

# A self-contained fully fitted commercial unit suitable for a variety of uses.

The property has most recently been used as offices, however, would lend itself well to other uses.

There is a large reception / waiting area with tiled floor, accessed from St Mary's Parsonage. There is also a glazed meeting room, kitchenette, WC and workspace to the front of the unit.

The rear of the unit has its own access via a side entrance door and comprises split-level open plan workspace with kitchenette and WC.

- LARGE RECEPTION / WAITING AREA WITH TILED FLOOR
- GLAZED FRONTAGE WITH EXCELLENT NATURAL LIGHT AND VIEWS OF PARSONGE GARDENS
- SUSPENDED CEILINGS WITH RECESSED LIGHTING
- AIR CONDITIONING
- 2 X WC'S and 2 X KITCHENETTE'S
- 1 X GLAZED MEETING ROOM
- LARGE WINDOWS AND BALCONY WITH VIEWS OF THE RIVER IRWELL
- SUBSTANTIAL BUILT-IN STORAGE
- INTERNAL SECURITY SHUTTERS AND INTRUDER ALARM