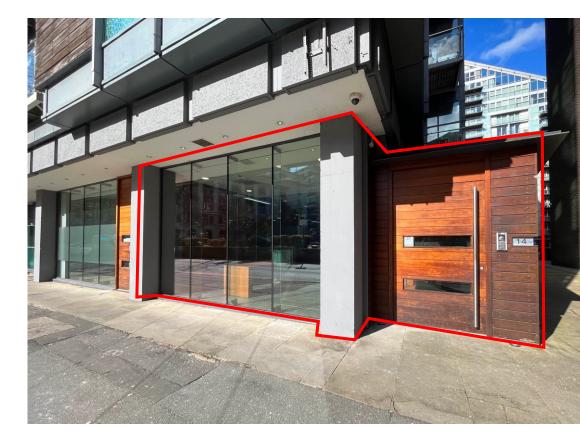

UNIT 2&3 - 14 ST MARY'S PARSONAGE GROUND FLOOR COMMERCIAL UNIT TO LET | 2,333 SQ FT

14 ST MARY'S PARSONAGE MANCHESTER M3 2DE

A modern selfcontained office in the heart of Manchester city centre, fronting Parsonage Gardens.

# A self-contained fully fitted commercial unit suitable for a variety of uses.

The property has most recently been used as offices, however, would lend itself well to other uses.

There is a large reception / waiting area with tiled floor, accessed from St Mary's Parsonage. There is also a glazed meeting room, kitchenette, WC and workspace to the front of the unit.