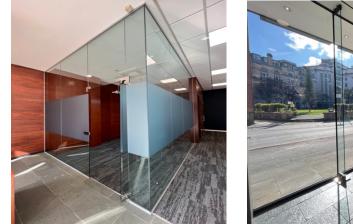

# A self-contained fully fitted commercial unit suitable for a variety of uses.

The property has most recently been used as offices, however, would lend itself well to other uses.

There is a large reception / waiting area with tiled floor, accessed from St Mary's Parsonage. There is also a glazed meeting room, kitchenette, WC and workspace to the front of the unit.

The rear of the unit has its own access via a side entrance door and comprises split-level open plan workspace with kitchenette and WC.

- LARGE RECEPTION / WAITING AREA WITH TILED FLOOR
- GLAZED FRONTAGE WITH EXCELLENT NATURAL LIGHT AND VIEWS OF PARSONGE GARDENS
- SUSPENDED CEILINGS WITH RECESSED LIGHTING
- AIR CONDITIONING
- 2 X WC'S and 2 X KITCHENETTE'S
- 1 X GLAZED MEETING ROOM
- LARGE WINDOWS AND BALCONY WITH VIEWS OF THE RIVER IRWELL
- SUBSTANTIAL BUILT-IN STORAGE
- INTERNAL SECURITY SHUTTERS AND INTRUDER ALARM