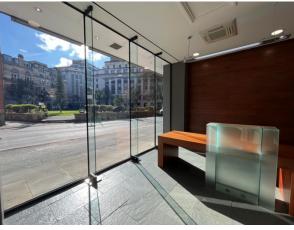

# A self-contained fully fitted commercial unit suitable for a variety of uses.

The property has most recently been used as offices, however, would lend itself well to other uses.

There is a large reception / waiting area with tiled floor, accessed from St Mary's Parsonage. There is also a glazed meeting room, kitchenette, WC and workspace to the front of the unit.

The rear of the unit has its own access via a side entrance door and comprises split-level open plan workspace with kitchenette and WC.

- LARGE RECEPTION / WAITING AREA WITH TILED FLOOR
- GLAZED FRONTAGE WITH EXCELLENT NATURAL LIGHT AND VIEWS OF PARSONGE GARDENS
- SUSPENDED CEILINGS WITH RECESSED LIGHTING
- AIR CONDITIONING
- 2 X WC'S and 2 X KITCHENETTE'S
- 1 X GLAZED MEETING ROOM
- LARGE WINDOWS AND BALCONY WITH VIEWS OF THE RIVER IRWELL
- SUBSTANTIAL BUILT-IN STORAGE
- INTERNAL SECURITY SHUTTERS AND INTRUDER ALARM