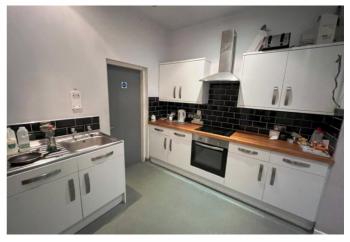

## Office 1 463 Sq Ft / 43.02 Sq M

Self-contained ground floor office benefiting from a separate entrance, kitchen and shower room. With use of the communal WC situated at the rear of the office. The suite is available unfurnished.

#### Robyn Egan

E: robynegan@roger-hannah.co.uk

T: 0161 429 1674

**Date of Preparation**1st February 2024

Office 1 Entrance

Office 1 Entrance

**Communal Kitchen** 

Office 1 Kitchen