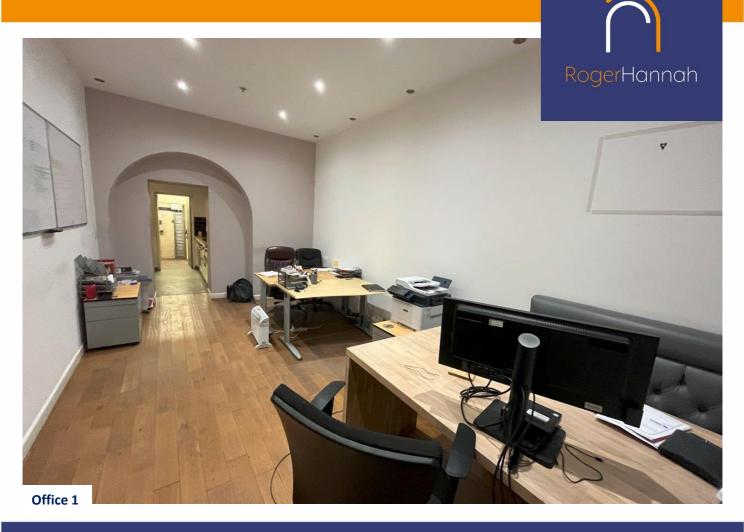

## Office 1 463 Sq Ft / 43.02 Sq M

Self-contained ground floor office benefiting from a separate entrance, kitchen and shower room. With use of the communal WC situated at the rear of the office. The suite is available unfurnished.