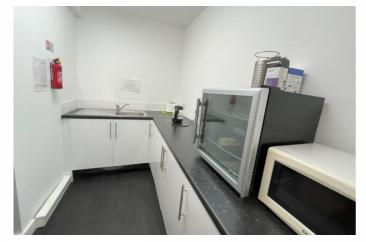

#### **Communal Area**

# **Description**

Various unfurnished offices available at Britannia Mill which have been refurbished ready to be moved into. All office suites come with 100mb fibre-optic broadband connection, secure entry/exit system into the office complex, use of communal kitchen and WC facilities, including accessible WC. The suites benefit from carpeted floors, plastered ceilings with a mixture of LED/fluorescent strip lighting and air conditioning. There is no dedicated parking at the mill however there is ample street parking and also a free council car park located a short walk on the corner and Bright Street and Kay Street.