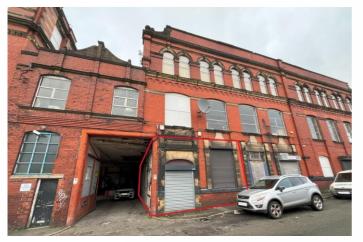

# Various Offices - Britannia Mill, Cobden Street, Bury, Lancashire, BL9 6AW

#### Location

Britannia Mill is located on the outskirts of Bury Town Centre and offers office suites on Samuel Street and Cobden Street. Situated less than a mile to the Town Centre and 0.7 miles to Junction 2 of the M66 dual it provides perfect transport links. Shops and restaurants are all within a 10 minute walk.