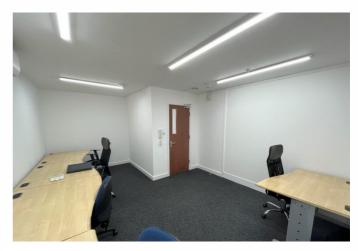

# Office 5 242 Sq Ft / 22.49 Sq M

First floor unfurnished office suite accessed via a shared communal entrance. Located off the main corridor with use of the communal kitchenette and WC facilities. These suits are cleaned weekly and have phone lines/broadband available from £25 pcm. Each suite has an intercom linked to the front communal door.

# Office 6 208 Sq Ft / 19.41 Sq M

First floor unfurnished office suite accessed via a shared communal entrance. All benefits as included in Office 5.