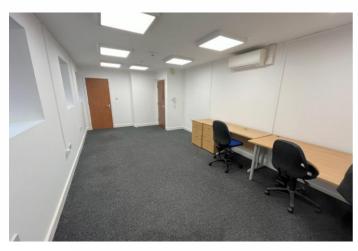

# Office 5 242 Sq Ft / 22.49 Sq M

First floor unfurnished office suite accessed via a shared communal entrance. Located off the main corridor with use of the communal kitchenette and WC facilities. These suits are cleaned weekly and have phone lines/broadband available from £25 pcm. Each suite has an intercom linked to the front communal door.

# Office 6 208 Sq Ft / 19.41 Sq M

First floor unfurnished office suite accessed via a shared communal entrance. All benefits as included in Office 5.