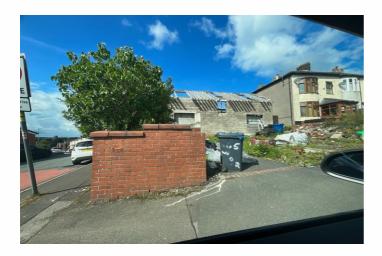

We understand works have commenced to implement the planning extension works but have ceased part way through, leaving the roof exposed and bare blockwork walls.