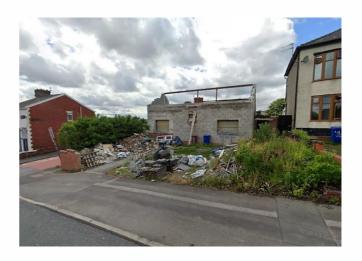

### **Description**

Understood to comprise a former two-bedroom detached bungalow situated on a corner plot.

Planning Permission was granted for the erection of a single storey rear extension,

Increase to roof ridge height to accomodate rear dormer.

We understand works have commenced to implement the planning extension works but have ceased part way through, leaving the roof exposed and bare blockwork walls.