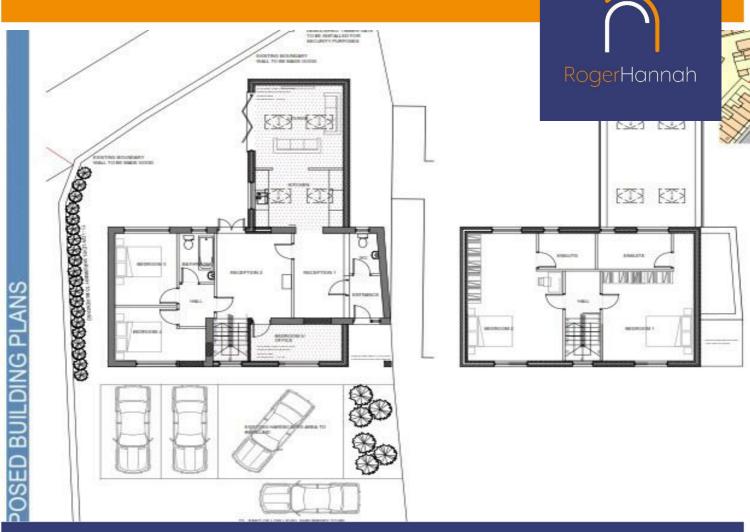

### **Description**

Understood to comprise a former two-bedroom detached bungalow situated on a corner plot.

Planning Permission was granted for the erection of a single storey rear extension,

Increase to roof ridge height to accomodate rear dormer.

Front extension in line with original gable face. Erection of 3 individual dormers to the front roofspace.

AT:

265 Whalley Old Road

Blackburn

**BB1 5RS** 

APPLICATION REFERENCE NUMBER: 10/20/0442

Planning was granted on June 8, 2020