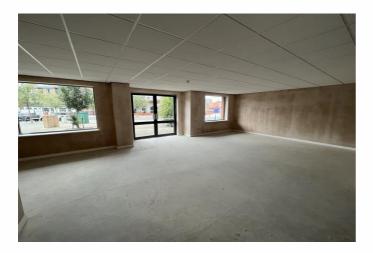

#### Description

Ground floor commercial new build unit ideally located beside the Diamond Jubilee Marina. The space is open plan with front double doors, rear fire escape and a large amount of natural light. Current condition is shell although the suspended ceiling and plastering have been completed.

#### Accommodation

Ground Floor - 874 sq.ft. - (81.19 sq.m.)