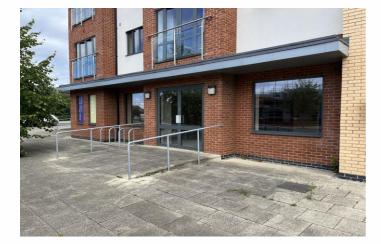

#### Description

Ground floor commercial new build unit ideally located beside the Diamond Jubilee Marina. The space is open plan with front double doors, rear fire escape and a large amount of natural light. Current condition is shell although the suspended ceiling and plastering have been completed.

The unit also comes with 4 dedicated parking spaces to the rear. All utilities are provided except gas.