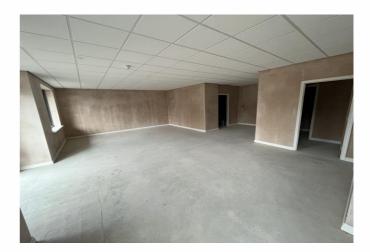

#### Description

Ground floor commercial new build unit ideally located beside the Diamond Jubilee Marina. The space is open plan with front double doors, rear fire escape and a large amount of natural light. Current condition is shell although the suspended ceiling and plastering have been completed.

#### Accommodation

Ground Floor - 874 sq.ft. - (81.19 sq.m.)