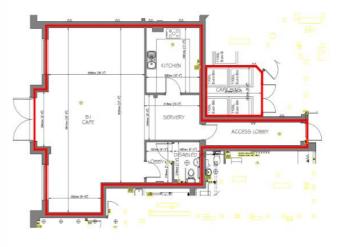

## Ground Floor Commercial Unit 874 Sq Ft (81.19 Sq M)

- Café Use
- Shell Specification
- Capped Services
- Glazed Frontage
- Dedicated Parking to the Rear

#### Description

Ground floor commercial new build unit ideally located beside the Diamond Jubilee Marina. The space is open plan with front double doors, rear fire escape and a large amount of natural light. Current condition is shell although the suspended ceiling and plastering have been completed.

#### Accommodation

Ground Floor - 874 sq.ft. - (81.19 sq.m.)