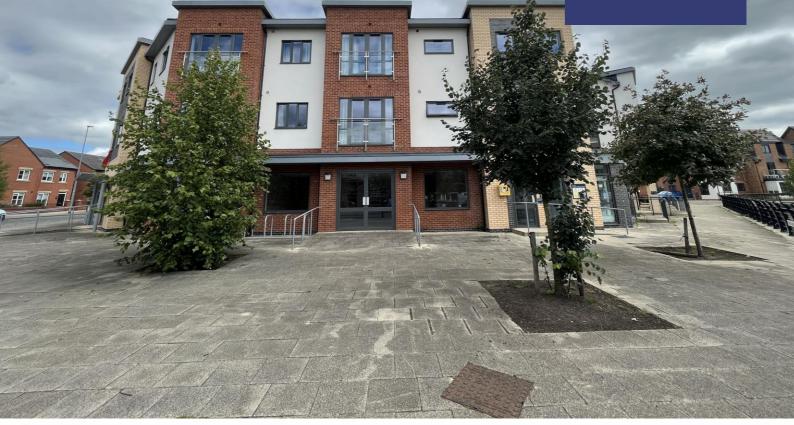

#### Location

The premises are located at Pennington Wharf, a development by Taylor Wimpey, which is perfectly positioned for commuters, providing excellent access to the A580 and M6 and M62 motorways, meaning both Manchester and Liverpool are within easy reach. For a new occupier there will be a choice of amenities on hand as the ground floor of the apartment building features a community centre and the marina offices.

#### Description

Ground floor commercial new build unit ideally located beside the Diamond Jubilee Marina. The space is open plan with front double doors, rear fire escape and a large amount of natural light. Current condition is shell although the suspended ceiling and plastering have been completed.

The unit also comes with 4 dedicated parking spaces to the rear. All utilities are provided except gas.