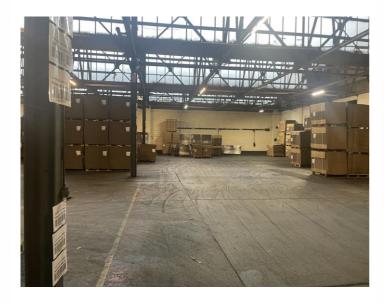

## **Description**

The property comprises a self contained warehouse unit, originally forming part of a larger manufacturing facility. The unit is of steel portal frame construction with brick/blockwork elevations, part steel clad beneath a north light multi pitched asbestos covered roof. There is roller shutter loading access (5.81m high x 5.05m wide).

The unit has an eaves height of 5.2meters. Internally, the accommodation comprises mainly open plan warehousing but with a section of double storey offices together with a kitchen and WC facilities.

The unit benefits from a secure yard.