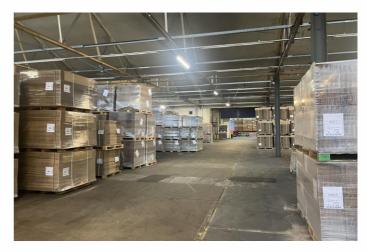

## **Description**

The property comprises a self contained warehouse unit, originally forming part of a larger manufacturing facility. The unit is of steel portal frame construction with brick/blockwork elevations, part steel clad beneath a north light multi pitched asbestos covered roof. There is roller shutter loading access (5.81m high x 5.05m wide).

The unit has an eaves height of 5.2meters. Internally, the accommodation comprises mainly open plan warehousing but with a section of double storey offices together with a kitchen and WC facilities.

The unit benefits from a secure yard.

## Accommodation

As measured on a gross internal basis, the areas are as follows:

| ACCOMMODATION       | SQ.FT. | SQ.M.    |
|---------------------|--------|----------|
| Warehouse           | 31,763 | 2,950.85 |
| Ground Floor Office | 1,060  | 98.50    |
| First Floor Office  | 1,317  | 122.40   |
| TOTAL               | 34,140 | 3,171.61 |