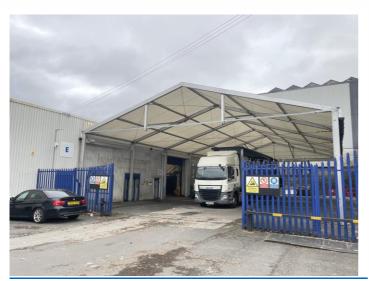

## **Description**

The property comprises a self contained warehouse unit, originally forming part of a larger manufacturing facility. The unit is of steel portal frame construction with brick/blockwork elevations, part steel clad beneath a north light multi pitched asbestos covered roof. There is roller shutter loading access (5.81m high x 5.05m wide).

The unit has an eaves height of 5.2meters. Internally, the accommodation comprises mainly open plan warehousing but with a section of double storey offices together with a kitchen and WC facilities.

The unit benefits from a secure yard.