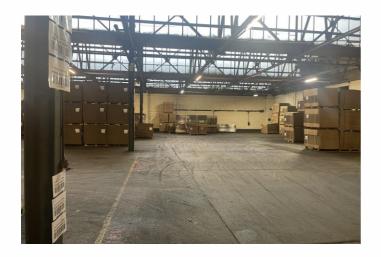

## **Description**

The property comprises a self contained warehouse unit, originally forming part of a larger manufacturing facility. The unit is of steel portal frame construction with brick/blockwork elevations, part steel clad beneath a north light multi pitched asbestos covered roof. There is roller shutter loading access (5.81m high x 5.05m wide).

The unit has an eaves height of 5.2meters. Internally, the accommodation comprises mainly open plan warehousing but with a section of double storey offices together with a kitchen and WC facilities.

The unit benefits from a secure yard.

## Accommodation

As measured on a gross internal basis, the areas are as follows:

| ACCOMMODATION       | SQ.FT. | SQ.M.    |
|---------------------|--------|----------|
| Warehouse           | 31,763 | 2,950.85 |
| Ground Floor Office | 1,060  | 98.50    |
| First Floor Office  | 1,317  | 122.40   |
| TOTAL               | 34,140 | 3,171.61 |