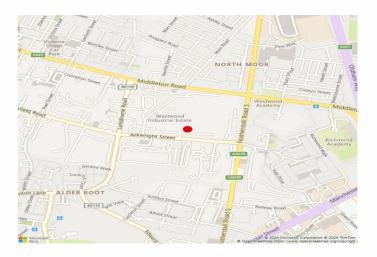

## Location

Westwood Industrial Estate is located on the north side of Arkwright Street, less than 1 mile west of Oldham Town Centre. Junction 22 of M60 motorway is approx. 1.5 miles to the south and is easily accessed via Manchester Road (A62). The A627(m) is approx. 1 mile north west which provides easy access to Junction 20 of the M62 motorway approx. 3 miles north west.