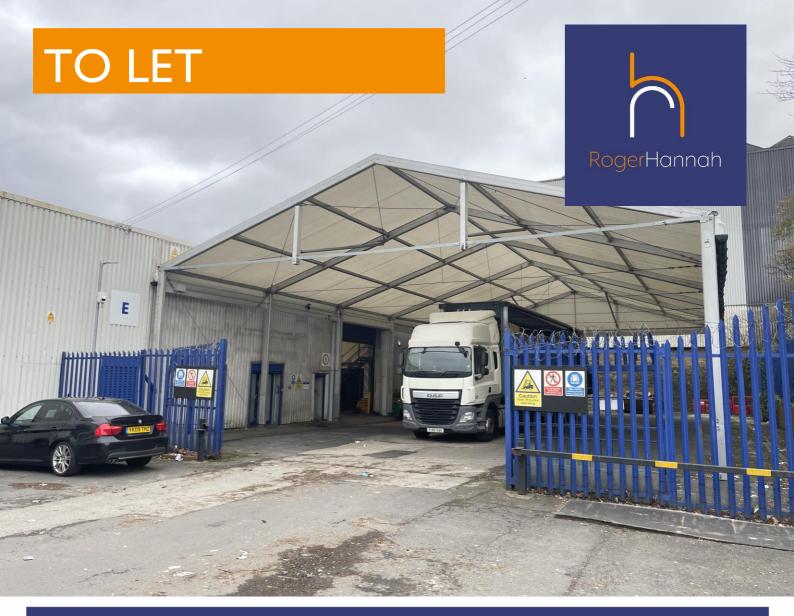

Unit E - Westwood Industrial Estate, Arkwright Street, Oldham OL9 9LZ

Warehouse Unit & Secure Yard 34,140 Sq Ft (3,171.61 Sq M)

- Economic Rent
- 5.2m Eaves
- Junction 22 of M60 Motorway Approx. 1.5
  Miles to the South

## **Description**

The property comprises a self contained warehouse unit, originally forming part of a larger manufacturing facility. The unit is of steel portal frame construction with brick/blockwork elevations, part steel clad beneath a north light multi pitched asbestos covered roof. There is roller shutter loading access (5.81m high x 5.05m wide).

The unit has an eaves height of 5.2meters. Internally, the accommodation comprises mainly open plan warehousing but with a section of double storey offices together with a kitchen and WC facilities.

The unit benefits from a secure yard.