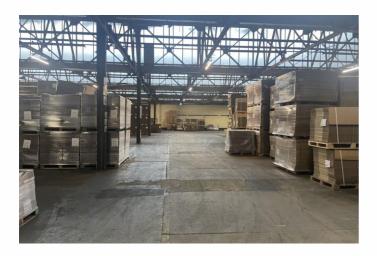

## **Description**

The property comprises a self contained warehouse unit, originally forming part of a larger manufacturing facility. The unit is of steel portal frame construction with brick/blockwork elevations, part steel clad beneath a north light multi pitched asbestos covered roof. There is roller shutter loading access (5.81m high x 5.05m wide).

The unit has an eaves height of 5.2meters. Internally, the accommodation comprises mainly open plan warehousing but with a section of double storey offices together with a kitchen and WC facilities.

The unit benefits from a secure yard.

## Accommodation

As measured on a gross internal basis, the areas are as follows:

| ACCOMMODATION       | SQ.FT. | SQ.M.    |
|---------------------|--------|----------|
| Warehouse           | 31,763 | 2,950.85 |
| Ground Floor Office | 1,060  | 98.50    |
| First Floor Office  | 1,317  | 122.40   |
| TOTAL               | 34,140 | 3,171.61 |