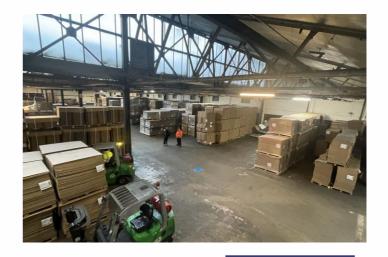

## **Description**

The property comprises a self contained warehouse unit, originally forming part of a larger manufacturing facility. The unit is of steel portal frame construction with brick/blockwork elevations, part steel clad beneath a north light multi pitched asbestos covered roof. There is roller shutter loading access (5.81m high x 5.05m wide).

The unit has an eaves height of 5.2meters. Internally, the accommodation comprises mainly open plan warehousing but with a section of double storey offices together with a kitchen and WC facilities.

The unit benefits from a secure yard.