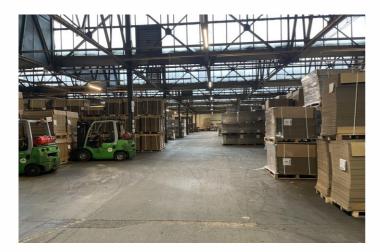

## **Description**

The property comprises a self contained warehouse unit, originally forming part of a larger manufacturing facility. The unit is of steel portal frame construction with brick/blockwork elevations, part steel clad beneath a north light multi pitched asbestos covered roof. There is roller shutter loading access (5.81m high x 5.05m wide).

The unit has an eaves height of 5.2meters. Internally, the accommodation comprises mainly open plan warehousing but with a section of double storey offices together with a kitchen and WC facilities.

The unit benefits from a secure yard.