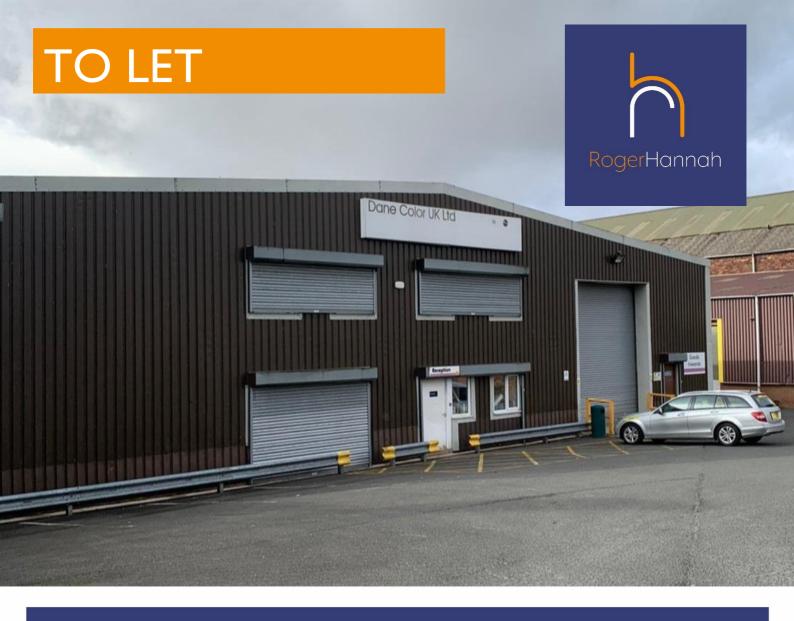

# Unit 1 - Stalybridge Industrial Estate, Stanley Street, Stalybridge, Manchester, **SK15 1SS**

Modern Industrial/Distribution Unit Plus Offices

13,455 Sq Ft (1,249.97 Sq M)

- Only 2 Miles From J23 M60
- Modern Detached Unit Built in 2005
- 6m to Eaves
- 4 Drive in Loading Doors
- Up to 3,000 KVA Power Supply
- Secure Yard Area

## **Description**

The property comprises a detached purpose built industrial unit of steel portal frame construction built in 2005.

Internally, the property comprises quality warehouse/industrial space which is heated and lit throughout and benefits from 4 separate drive in loading doors. The property has an eaves height of 6m and benefits from a canteen and staff welfare facilities. The property has a 2 storey office which provides a mix of open plan and private offices.