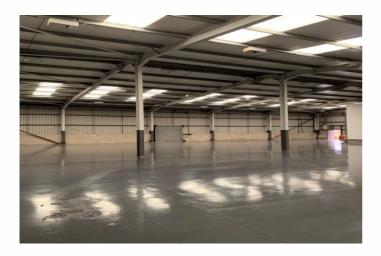

## **Description**

The property comprises a detached purpose built industrial unit of steel portal frame construction built in 2005.

Internally, the property comprises quality warehouse/industrial space which is heated and lit throughout and benefits from 4 separate drive in loading doors. The property has an eaves height of 6m and benefits from a canteen and staff welfare facilities. The property has a 2 storey office which provides a mix of open plan and private offices.