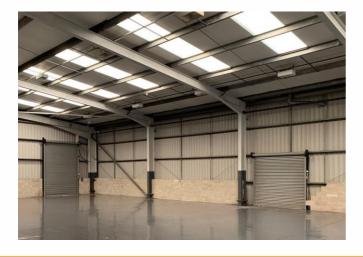

## **Description**

The property comprises a detached purpose built industrial unit of steel portal frame construction built in 2005.

Internally, the property comprises quality warehouse/industrial space which is heated and lit throughout and benefits from 4 separate drive in loading doors. The property has an eaves height of 6m and benefits from a canteen and staff welfare facilities. The property has a 2 storey office which provides a mix of open plan and private offices.