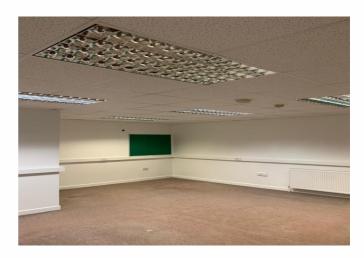

## **Description**

The property comprises a detached purpose built industrial unit of steel portal frame construction built in 2005.

Internally, the property comprises quality warehouse/industrial space which is heated and lit throughout and benefits from 4 separate drive in loading doors. The property has an eaves height of 6m and benefits from a canteen and staff welfare facilities. The property has a 2 storey office which provides a mix of open plan and private offices.