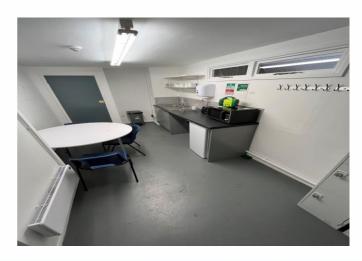

# **Description**

The unit is located on the south side of Trinity Way (A6042), Approximately a quarter of a mile from Manchester City Centre.

The entrance has a clearance of approximately 3m (10ft). The unit's ramped access leads to a level concrete storage area including an integrated office and toilet facilities.