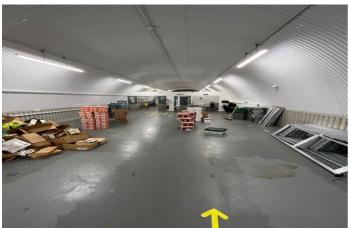

# **Description**

The unit is located on the south side of Trinity Way (A6042), Approximately a quarter of a mile from Manchester City Centre.

The entrance has a clearance of approximately 3m (10ft). The unit's ramped access leads to a level concrete storage area including an integrated office and toilet facilities.

- ➤ LED lighting throughout
- Electric roller shutter door
- Allocated parking
- Security alarm

# **Accommodation**

Ground - 3,557 sq ft (331) sq m