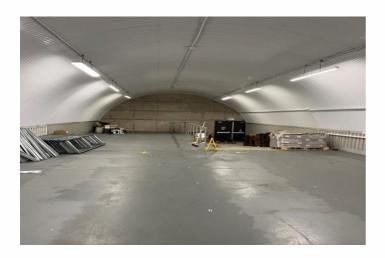

# **Description**

The unit is located on the south side of Trinity Way (A6042), Approximately a quarter of a mile from Manchester City Centre.

The entrance has a clearance of approximately 3m (10ft). The unit's ramped access leads to a level concrete storage area including an integrated office and toilet facilities.

# **Accommodation**

Ground - 3,557 sq ft (331) sq m