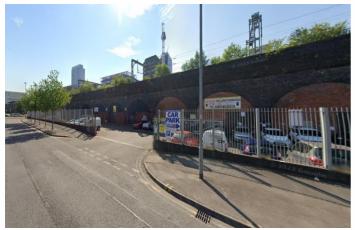

## Location

The unit is located on the south side of Trinity Way (A6042), Approximately a quarter of a mile from Manchester City Centre.

# **Description**

The unit is located on the south side of Trinity Way (A6042), Approximately a quarter of a mile from Manchester City Centre.

The entrance has a clearance of approximately 3m (10ft). The unit's ramped access leads to a level concrete storage area including an integrated office and toilet facilities.