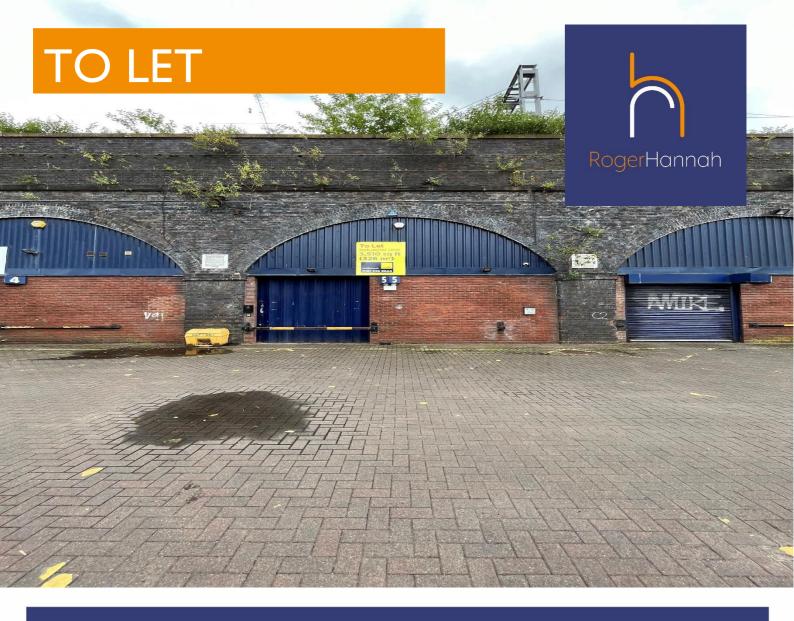

# Arch 5 - Irwell Street, Salford, Greater Manchester, M3 5EN

Prominent City Centre Location 3,557 Sq Ft (330.45 Sq M)

- 4 Allocated Car Parking Spaces
- Ramped Access Leading to a Level Concrete Storage Area
- Situated off Trinity Way
- LED Lighting Throughout

# **Description**

The unit is located on the south side of Trinity Way (A6042), Approximately a quarter of a mile from Manchester City Centre.

The entrance has a clearance of approximately 3m (10ft). The unit's ramped access leads to a level concrete storage area including an integrated office and toilet facilities.

# **Parking**

There are 4 allocated parking spaces and further on-site parking may be available subject to separate negotiation.