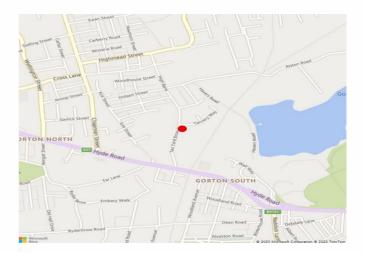

#### Location

The Site is situated just off Hyde Road in Gorton and is approximately 3 miles from Manchester City Centre. Access to Junction 24 of the M60 motorway is only 1 mile away via Hyde Road (A57).