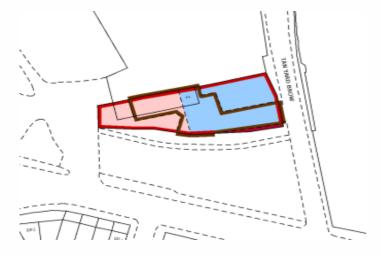

The Site is accessed either off Hyde Road or Tan Yard Brow. Neighbouring occupiers include, Pure Gym, MacDonald's and Go Local.

## Description

The site is approx. 0.2 acres comprising a former car repair shop. The site is now made up of an un-used derelict building which will require demolition. The site is broadly level.