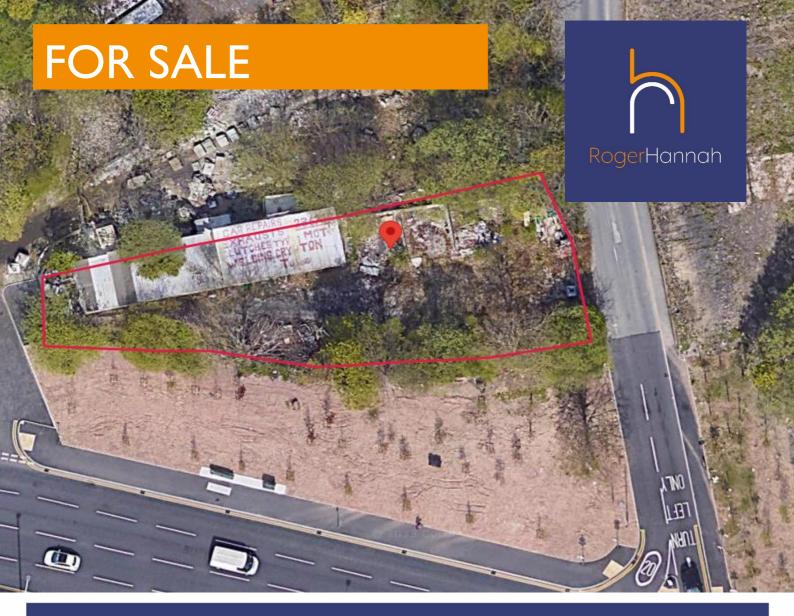

Land At Tan Yard Brow, Gorton, Manchester, Greater Manchester, M18 8UJ

Roadside Development Opportunity 0.2 Acres (0.08 Hectares)

- Freehold
- 1 Mile from Junction 24 M60
- Access off A57 Hyde Road
- 3 Miles from Manchester City Centre

The Site is accessed either off Hyde Road or Tan Yard Brow. Neighbouring occupiers include, Pure Gym, MacDonald's and Go Local.

## Description

The site is approx. 0.2 acres comprising a former car repair shop. The site is now made up of an un-used derelict building which will require demolition. The site is broadly level.