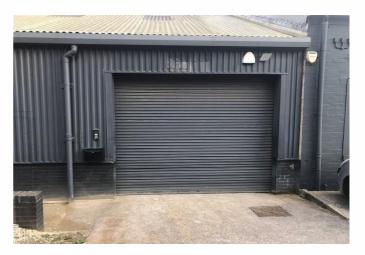

# Description

The property comprises a single storey linked warehouse/industrial unit. The unit is constructed using a traditional steel portal frame under a single pitched roof. All external elevations are metal clad and there is internal brickwork to a height of 2m. The property benefits from approximately 15% roof lights. Internally, the warehouse element comprises open plan accommodation with a concrete floor and is lit throughout with new LED lighting. Loading is via a roller shutter loading door.

The unit is fully alarmed and has the benefit of an electronic door entry system.

The unit would be suitable for varying uses including trade counter, showroom or more traditional industrial uses.