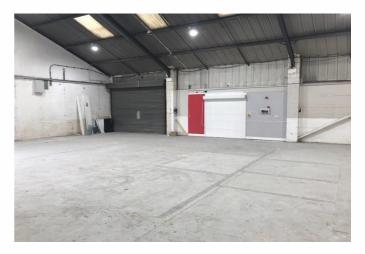

# Description

The property comprises a single storey linked warehouse/industrial unit. The unit is constructed using a traditional steel portal frame under a single pitched roof. All external elevations are metal clad and there is internal brickwork to a height of 2m. The property benefits from approximately 15% roof lights. Internally, the warehouse element comprises open plan accommodation with a concrete floor and is lit throughout with new LED lighting. Loading is via a roller shutter loading door.