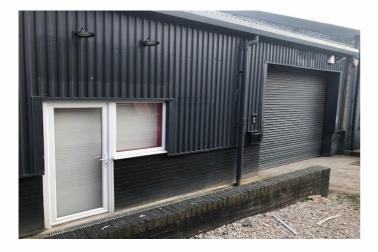

# Description

The property comprises a single storey linked warehouse/industrial unit. The unit is constructed using a traditional steel portal frame under a single pitched roof. All external elevations are metal clad and there is internal brickwork to a height of 2m. The property benefits from approximately 15% roof lights. Internally, the warehouse element comprises open plan accommodation with a concrete floor and is lit throughout with new LED lighting. Loading is via a roller shutter loading door.

The unit is fully alarmed and has the benefit of an electronic door entry system.

The unit would be suitable for varying uses including trade counter, showroom or more traditional industrial uses.