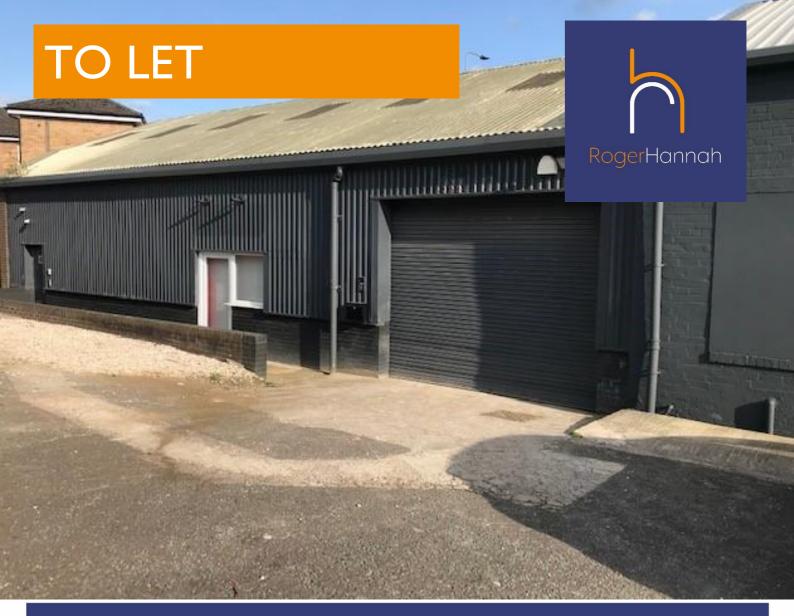

Chaddock Lane, Astley, Worsley, Manchester, M28 1DW

High Profile Modern Industrial Premises, Just off the A580 East Lancs Road 3,650 Sq Ft (339 Sq M)

- Fully refurbished modern unit
- Frontage on to the A580
- Direct access to the A580
- New LED Lighting throughout
- Quality Office Accommodation
- Easy access to Manchester, Bolton and Wigan

# Description

The property comprises a single storey linked warehouse/industrial unit. The unit is constructed using a traditional steel portal frame under a single pitched roof. All external elevations are metal clad and there is internal brickwork to a height of 2m. The property benefits from approximately 15% roof lights. Internally, the warehouse element comprises open plan accommodation with a concrete floor and is lit throughout with new LED lighting. Loading is via a roller shutter loading door.