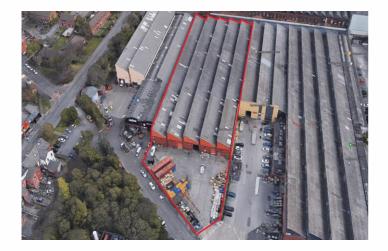

Unit C - Westwood Industrial Estate, Arkwright Street, Oldham, Lancashire, OL9 9LZ

Warehouse Unit & Secure Yard 66,540 Sq Ft (6,181.57 Sq M)

- Yard approx. 16,000 sq ft (0.37 acres)
- 5.2m Eaves
- Junction 22 of M60 Motorway Approx. 1.5 Miles to the South

The unit has an eaves height of 5.2meters. Internally, the accommodation comprises mainly open plan warehousing but with a section of double storey offices together with a large canteen facility.

The unit benefits from a good sized secure yard - approx. 0.37 acres.