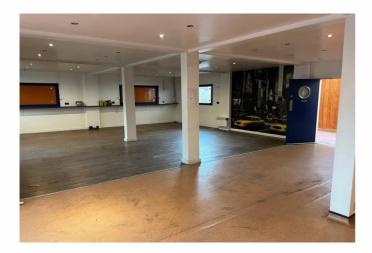

The unit has an eaves height of 5.2meters. Internally, the accommodation comprises mainly open plan warehousing but with a section of double storey offices together with a large canteen facility.

The unit benefits from a good sized secure yard - approx. 0.37 acres.