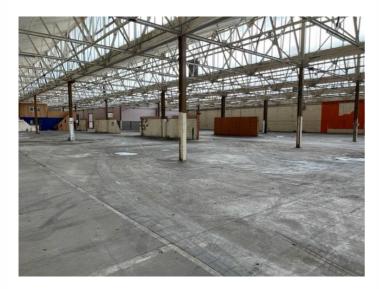

# Description

The property comprises a self contained warehouse unit, originally forming part of a larger manufacturing facility. The unit is of steel portal frame construction with brick/blockwork elevations, part steel clad beneath a north light multi pitched asbestos covered roof. There are three roller shutter loading doors.

The unit has an eaves height of 5.2meters. Internally, the accommodation comprises mainly open plan warehousing but with a section of double storey offices together with a large canteen facility.

The unit benefits from a good sized secure yard - approx. 0.37 acres.