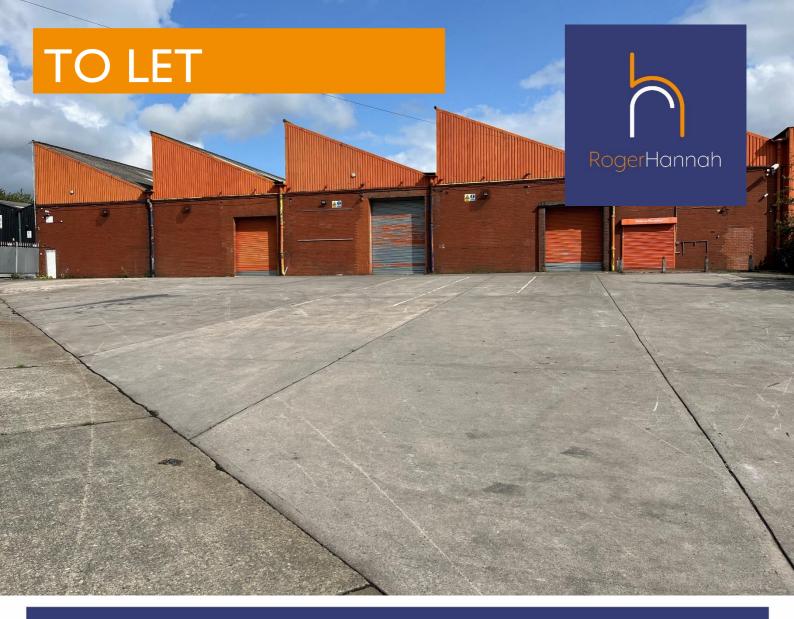

Unit C - Westwood Industrial Estate, Arkwright Street, Oldham, Lancashire, OL9 9LZ

Warehouse Unit & Secure Yard 66,540 Sq Ft (6,181.57 Sq M)

- Yard approx. 16,000 sq ft (0.37 acres)
- 5.2m Eaves
- Junction 22 of M60 Motorway Approx. 1.5 Miles to the South

# Description

The property comprises a self contained warehouse unit, originally forming part of a larger manufacturing facility. The unit is of steel portal frame construction with brick/blockwork elevations, part steel clad beneath a north light multi pitched asbestos covered roof. There are three roller shutter loading doors.