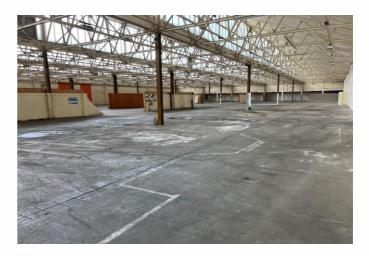

# Description

The property comprises a self contained warehouse unit, originally forming part of a larger manufacturing facility. The unit is of steel portal frame construction with brick/blockwork elevations, part steel clad beneath a north light multi pitched asbestos covered roof. There are three roller shutter loading doors.

The unit has an eaves height of 5.2meters. Internally, the accommodation comprises mainly open plan warehousing but with a section of double storey offices together with a large canteen facility.

The unit benefits from a good sized secure yard - approx. 0.37 acres.