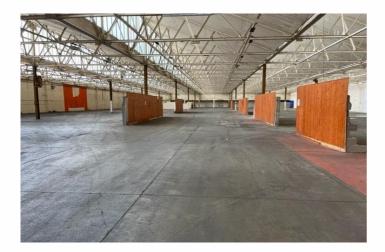

# Description

The property comprises a self contained warehouse unit, originally forming part of a larger manufacturing facility. The unit is of steel portal frame construction with brick/blockwork elevations, part steel clad beneath a north light multi pitched asbestos covered roof. There are three roller shutter loading doors.

The unit has an eaves height of 5.2meters. Internally, the accommodation comprises mainly open plan warehousing but with a section of double storey offices together with a large canteen facility.

The unit benefits from a good sized secure yard - approx. 0.37 acres.