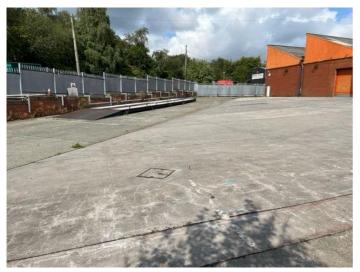

The unit has an eaves height of 5.2meters. Internally, the accommodation comprises mainly open plan warehousing but with a section of double storey offices together with a large canteen facility.

The unit benefits from a good sized secure yard - approx. 0.37 acres.