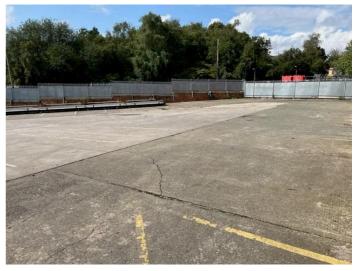

The unit has an eaves height of 5.2meters. Internally, the accommodation comprises mainly open plan warehousing but with a section of double storey offices together with a large canteen facility.

The unit benefits from a good sized secure yard - approx. 0.37 acres.