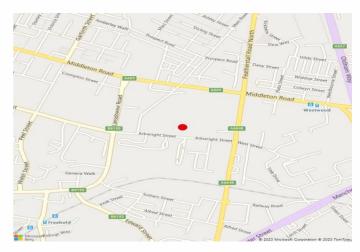

## Location

Westwood Industrial Estate is located on the north side of Arkwright Street, less than 1 mile west of Oldham Town Centre. Junction 22 of M60 motorway is approx. 1.5 miles to the south and is easily accessed via Manchester Road (A62). The A627(m) is approx. 1 mile north west which provides easy access to Junction 20 of the M62 motorway approx. 3 miles north west.