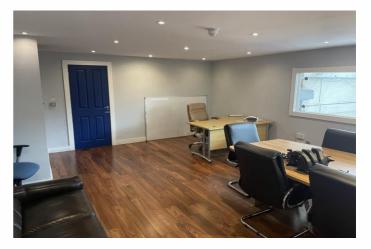

The unit has an eaves height of 5.2meters. Internally, the accommodation comprises mainly open plan warehousing but with a section of double storey offices together with a large canteen facility.

The unit benefits from a good sized secure yard - approx. 0.37 acres.