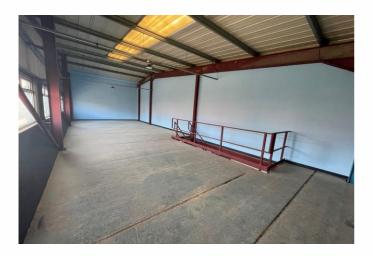

The first floor provides high quality additional storage space accessed via a steel staircase and provides open plan accommodation to a height of 3.8m.

The unit would suit all types of industrial/warehouse uses. Additional offices are available on site subject to agreement.