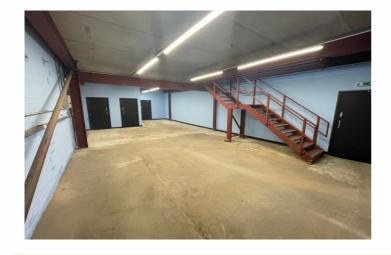

## **Description**

The property provides self contained accommodation within an existing facility and comprises two storey warehouse/industrial premises.

The ground floor element benefits from an electric roller shutter loading door leading to on street loading. The ground floor is 3.2m high. The area is lit throughout with new LED lighting and both male and female WC facilities are present.

The first floor provides high quality additional storage space accessed via a steel staircase and provides open plan accommodation to a height of 3.8m.

The unit would suit all types of industrial/warehouse uses. Additional offices are available on site subject to agreement.