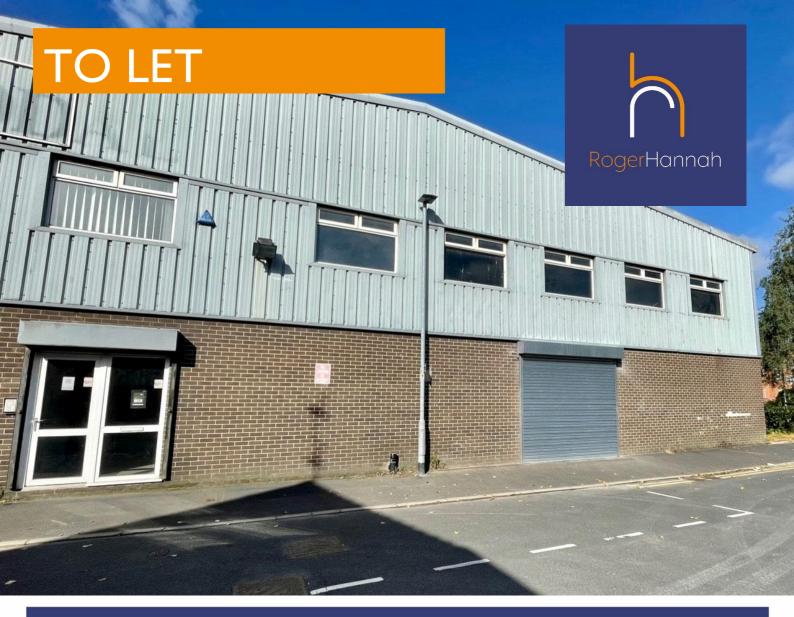

Palatine Street, Denton, Manchester, Greater Manchester, M34 3LY

Quality Industrial/Warehouse Unit 2,045 Sq Ft (189.98 Sq M)

- Adjacent Junction 1A M67
- Electric Roller Shutter Loading Door
- LED Lighting
- 2 Storey Facility
- Offices Available if Required

#### Location

The property is situated on Palatine Street, Denton just a short walk from Junction 1A of the M67 Motorway. Access is via Denton Road which links to the M67. Junction 24 of the M60 Motorway is situated less than 1 mile away linking to the regional and national motorway network.