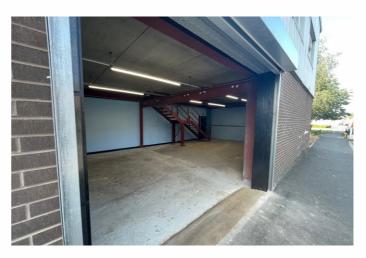

## **Description**

The property provides self contained accommodation within an existing facility and comprises two storey warehouse/industrial premises.

The ground floor element benefits from an electric roller shutter loading door leading to on street loading. The ground floor is 3.2m high. The area is lit throughout with new LED lighting and both male and female WC facilities are present.