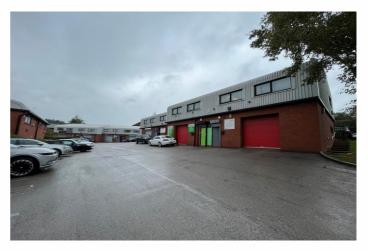

## Description

The property comprises of a ground floor, open plan industrial unit of steel portal frame construction with part brickwork and part clad elevations under a pitched roof. The first floor comprises modern offices with suspended ceiling, kitchen and WC but does have solid concrete floor. The unit also benefits from:

- Three phase electric supply or ability to have
- Gas supply
- Roller shutter door
- Four parking spaces