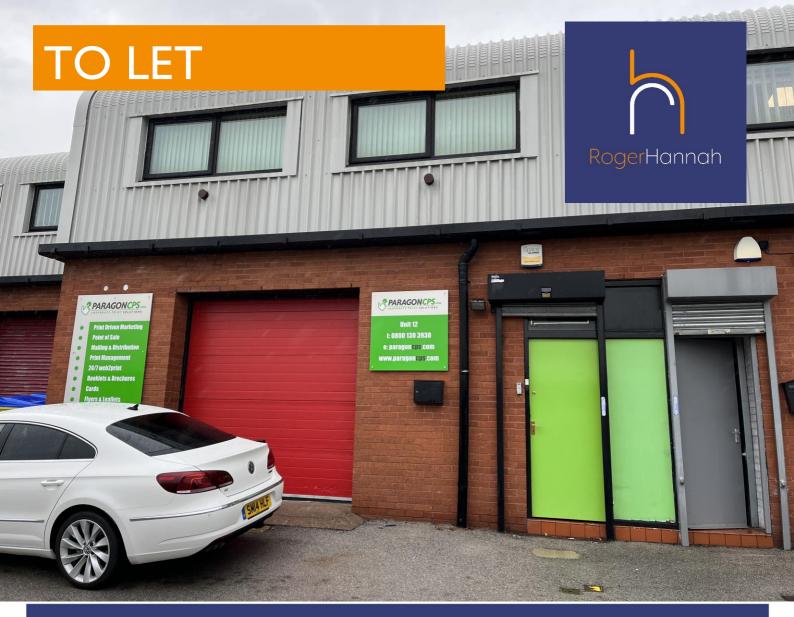

Unit 12/12A Waterloo Industrial Park, Stockport, SK1 3BP

Ground Floor Industrial Unit and First Floor Office 1,450 Sq Ft (134.7 Sq M)

- Town Centre Location
- Dedicated Parking
- Modern Fit-Out
- NO CAR RELATED USE

# Unit 12/12A Waterloo Industrial Park, Stockport, SK1 3BP

## Description

The property comprises of a ground floor, open plan industrial unit of steel portal frame construction with part brickwork and part clad elevations under a pitched roof. The first floor comprises modern offices with suspended ceiling, kitchen and WC but does have solid concrete floor. The unit also benefits from: