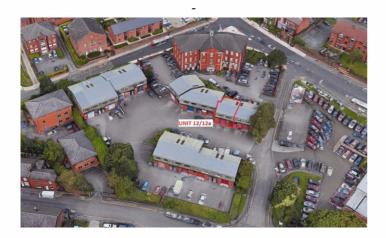

## Location

The units are located within Waterloo Industrial Park, situated on Upper Brook Street within close proximity to Waterloo Road and Spring Gardens near to Stockport Town Centre. Mersey Way shopping centre is approx 0.5 miles north west. Junction 1 of the M60 motorway is approx 1 mile to the west.