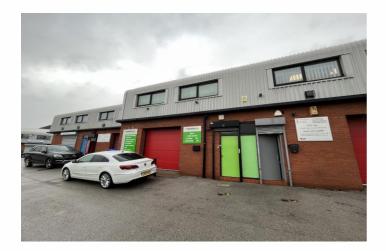

## Description

The property comprises of a ground floor, open plan industrial unit of steel portal frame construction with part brickwork and part clad elevations under a pitched roof. The first floor comprises modern offices with suspended ceiling, kitchen and WC but does have solid concrete floor. The unit also benefits from:

- Three phase electric supply or ability to have
- Gas supply
- Roller shutter door
- Four parking spaces