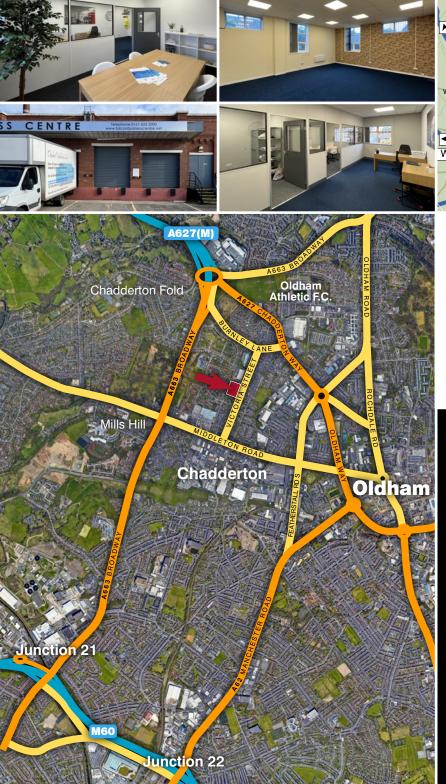

#### **Location OL9 0HB**

Falcon Business Centre is situated on Victoria Street, north of the Middleton Road (A669) close to its junction with The Broadway (A663) which in turns provides a direct link towards both the M62 Motorway and Manchester City Centre.

Famous for its landscape of red-brick cotton mills, Chadderton is a busy suburb of Manchester located just 6 miles north east of the city centre. Chadderton sits within the Metropolitan Borough of Oldham, with the city centre just 1 mile away to the west.

Chadderton benefits from excellent transport links. Chadderton is best served by road, with access via the A627(M) motorway which links both the M60 & M62 motorways. The A663 also links the town to Oldham Road which provides direct access into North Manchester.

Chadderton is best served by Mill Hills station just a mile to the west of the subject property. Mill Hills station provides services directly in Manchester city centre, with a quickest journey time of just 12 minutes. Slightly further to the south west, Chadderton can be serviced by Moston station.