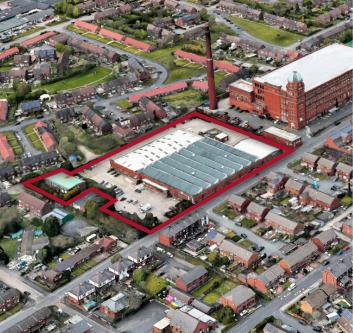

### **Description**

Falcon Business Centre in Chadderton, Oldham occupies a 2.8 acre site, of mixed use commercial office, storage and workshop space. The centre has undergone significant improvements.

Space consists of various self-contained offices, storage and workshop facilities for light industrial use, which are accessed via a shared loading dock, and communal access ways.