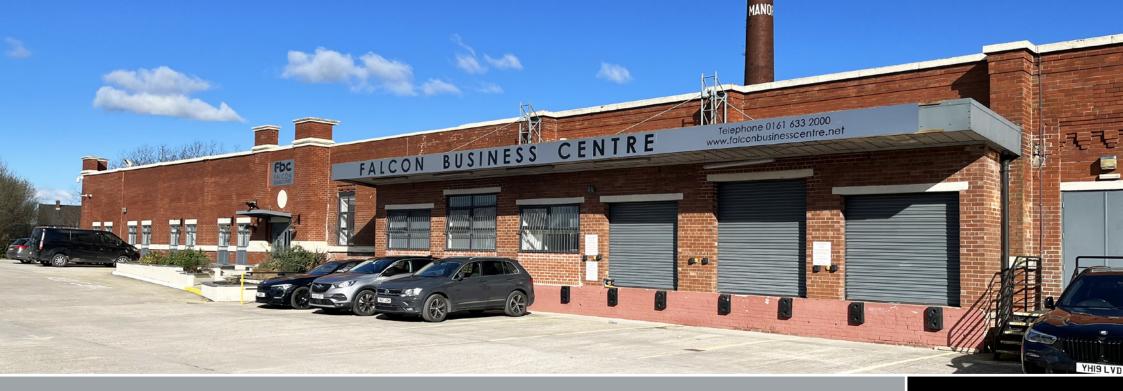

# FALCON BUSINESS CENTRE, VICTORIA ST, CHADDERTON, OLDHAM OL9 0HB

OFFICE UNITS · WORKSHOPS · SELF STORAGE · MEETING ROOMS

### **Description**

Falcon Business Centre in Chadderton, Oldham occupies a 2.8 acre site, of mixed use commercial office, storage and workshop space. The centre has undergone significant improvements.

#### **Location OL9 0HB**

Falcon Business Centre is situated on Victoria Street, north of the Middleton Road (A669) close to its junction with The Broadway (A663) which in turns provides a direct link towards both the M62 Motorway and Manchester City Centre.