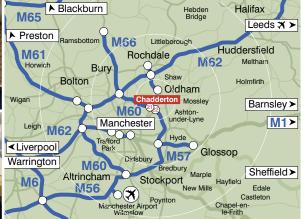

Chadderton benefits from excellent transport links. Chadderton is best served by road, with access via the A627(M) motorway which links both the M60 & M62 motorways. The A663 also links the town to Oldham Road which provides direct access into North Manchester.