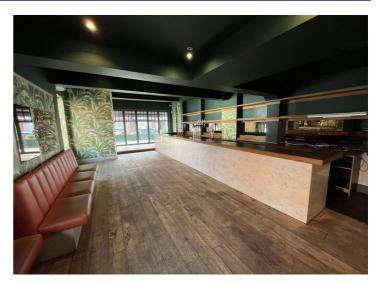

#### **Description**

The property comprises a prominent corner retail/ restaurant premises with glazed bifold doors across the frontage creating a bright and contemporary space.

The unit was previously used as a bar/ restaurant with decked external seating to the front.

Internally the unit is arranged over basement, ground and first floors providing; WC (both staff and customer) and 4 ancillary rooms in the basement, open plan restaurant space with WC (including Disabled) on the ground floor and open plan bar space with commercial kitchen on the first floor.