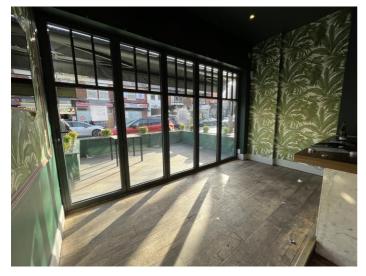

#### **Description**

The property comprises a prominent corner retail/ restaurant premises with glazed bifold doors across the frontage creating a bright and contemporary space.

The unit was previously used as a bar/ restaurant with decked external seating to the front.