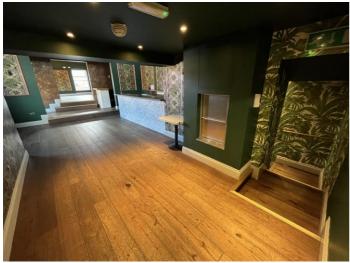

Internally the unit is arranged over basement, ground and first floors providing; WC (both staff and customer) and 4 ancillary rooms in the basement, open plan restaurant space with WC (including Disabled) on the ground floor and open plan bar space with commercial kitchen on the first floor.