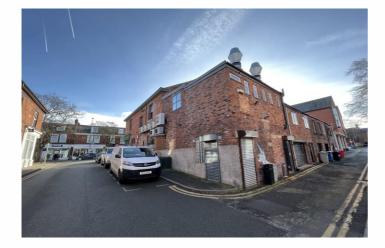

#### **Description**

The property comprises a prominent corner retail/ restaurant premises with glazed bifold doors across the frontage creating a bright and contemporary space.

The unit was previously used as a bar/ restaurant with decked external seating to the front.

The unit benefits from all mains utilities including a commercial gas supply and two external rear doors (one form the first floor via a desperate stairwell