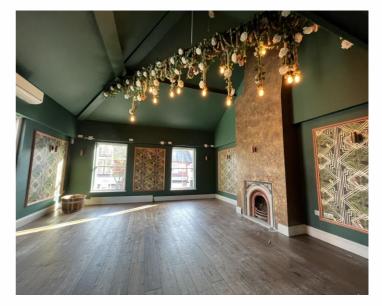

Internally the unit is arranged over basement, ground and first floors providing; WC (both staff and customer) and 4 ancillary rooms in the basement, open plan restaurant space with WC (including Disabled) on the ground floor and open plan bar space with commercial kitchen on the first floor.