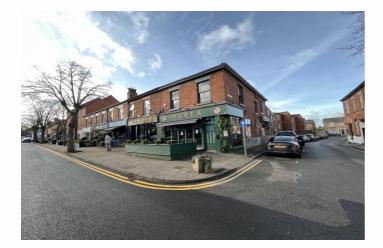

#### Location

Centrally located in the heart of Alderley Edge Village on the main shopping and leisure street. London Road has an inviting mix of retail, cafe, restaurant, and bar traders and is a thriving and affluent Cheshire location. Nearby occupiers include; Gusto, Victors, Giggling Squid, The Botanist with the unit located close to a Waitrose Local store, 2 pay and display car parks and just a short walk from the Rail Station.

#### **Description**

The property comprises a prominent corner retail/ restaurant premises with glazed bifold doors across the frontage creating a bright and contemporary space.

The unit was previously used as a bar/ restaurant with decked external seating to the front.