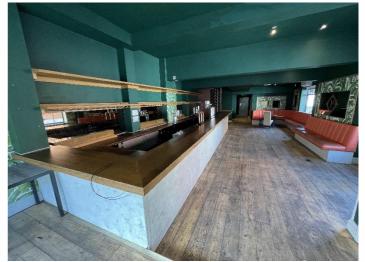

#### **Description**

The property comprises a prominent corner retail/ restaurant premises with glazed bifold doors across the frontage creating a bright and contemporary space.

The unit was previously used as a bar/ restaurant with decked external seating to the front.

Internally the unit is arranged over basement, ground and first floors providing; WC (both staff and customer) and 4 ancillary rooms in the basement, open plan restaurant space with WC (including Disabled) on the ground floor and open plan bar space with commercial kitchen on the first floor.