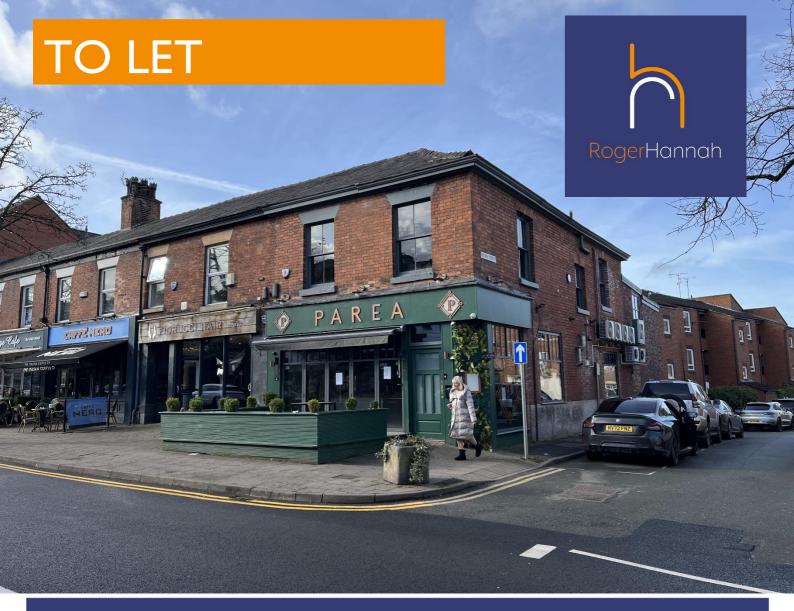

## 34 London Road, Alderley Edge, Cheshire, SK9 7DZ

Excellent Corner Commercial Premises 2,837 Sq Ft (263.56 Sq M)

- Prominent Main Road Location
- Outside Decked area to the front
- Suitable for Restaurant and Retail use ( E class)
- Affluent Cheshire Village

#### Location

Centrally located in the heart of Alderley Edge Village on the main shopping and leisure street. London Road has an inviting mix of retail, cafe, restaurant, and bar traders and is a thriving and affluent Cheshire location. Nearby occupiers include; Gusto, Victors, Giggling Squid, The Botanist with the unit located close to a Waitrose Local store, 2 pay and display car parks and just a short walk from the Rail Station.

#### **Description**

The property comprises a prominent corner retail/ restaurant premises with glazed bifold doors across the frontage creating a bright and contemporary space.

The unit was previously used as a bar/ restaurant with decked external seating to the front.