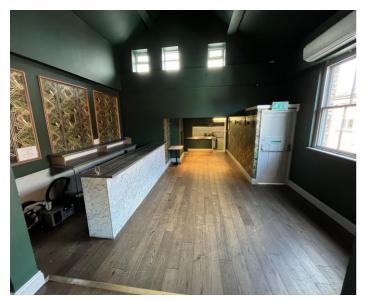

Internally the unit is arranged over basement, ground and first floors providing; WC (both staff and customer) and 4 ancillary rooms in the basement, open plan restaurant space with WC (including Disabled) on the ground floor and open plan bar space with commercial kitchen on the first floor.