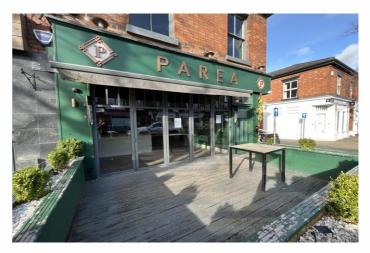

#### **Description**

The property comprises a prominent corner retail/ restaurant premises with glazed bifold doors across the frontage creating a bright and contemporary space.

The unit was previously used as a bar/ restaurant with decked external seating to the front.