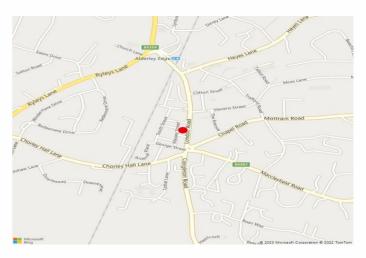

#### Location

Centrally located in the heart of Alderley Edge Village on the main shopping and leisure street. London Road has an inviting mix of retail, cafe, restaurant, and bar traders and is a thriving and affluent Cheshire location. Nearby occupiers include; Gusto, Victors, Giggling Squid, The Botanist with the unit located close to a Waitrose Local store, 2 pay and display car parks and just a short walk from the Rail Station.