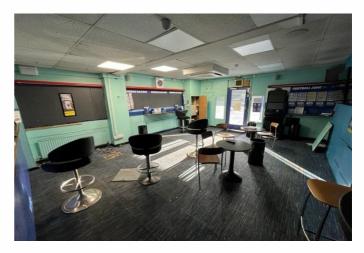

# **Description**

The property is arranged on ground floor to provide a ground floor retail unit together with a staff kitchen and WC facilities. Ample parking to the front.

The first floor is occupied as residential.

# **Accommodation**

The property provides the following accommodation and dimensions:

| Description                 | Gross Internal Area |       |
|-----------------------------|---------------------|-------|
|                             | Sq m                | Sq ft |
| Retail                      | 47.5                | 511.3 |
| Kitchen                     | 2.5                 | 27    |
| Public W.C.                 | 3.6                 | 39.5  |
| <b>Total Gross Internal</b> | 53.6                | 577.8 |
| Area                        |                     |       |