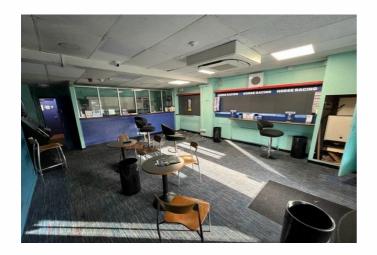

# **Description**

The property is arranged on ground floor to provide a ground floor retail unit together with a staff kitchen and WC facilities. Ample parking to the front.

The first floor is occupied as residential.

# **Accommodation**

The property provides the following accommodation and dimensions:

| Description                 | Gross Internal Area |       |
|-----------------------------|---------------------|-------|
|                             | Sq m                | Sq ft |
| Retail                      | 47.5                | 511.3 |
| Kitchen                     | 2.5                 | 27    |
| Public W.C.                 | 3.6                 | 39.5  |
| <b>Total Gross Internal</b> | 53.6                | 577.8 |
| Area                        |                     |       |