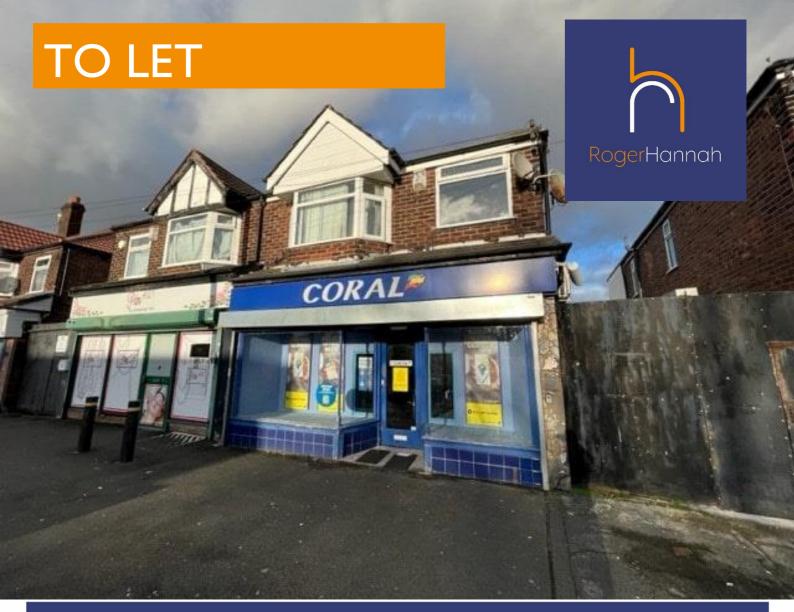

408 Barton Road, Stretford, Manchester, M32 9RW

Modern Ground Floor Retail in Popular Location 577.8 Sq Ft (53.68 Sq M)

- Open Plan Layout
- Parking To The Front
- Flexible Lease Terms
- Main Road Location

#### Location

Prominently located on Barton Road, conveniently situated close to junction 9 of the M60 orbital motorway within close proximity of the Trafford Centre and Trafford Park in a mixed use commercial and residential area.

# **Description**

The property is arranged on ground floor to provide a ground floor retail unit together with a staff kitchen and WC facilities. Ample parking to the front.

The first floor is occupied as residential.