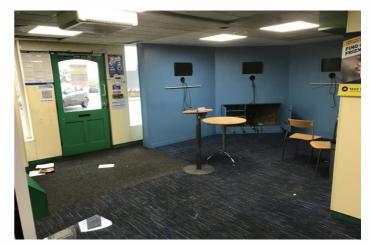

# **Description**

The shop comprises ground floor sales with a kitchen and w/c and rear store. There is also sealed upper floors. The property was occupied by Coral Bookmakers who are still holding the lease.

#### **Accommodation**

The shop has the following approximate areas:

Ground floor 63 sqm 678 sq ft FF not measured.