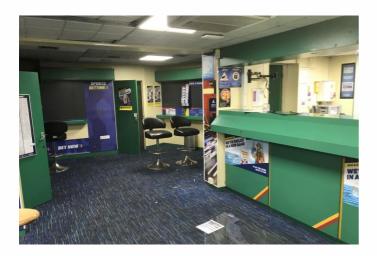

# **Description**

The shop comprises ground floor sales with a kitchen and w/c and rear store. There is also sealed upper floors. The property was occupied by Coral Bookmakers who are still holding the lease.

#### **Accommodation**

The shop has the following approximate areas:

Ground floor 63 sqm 678 sq ft FF not measured.