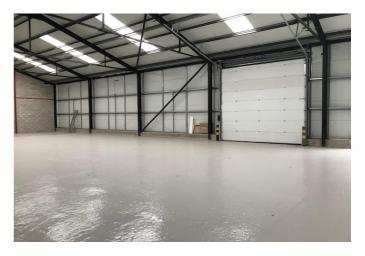

# **Description**

A brand new development of 10 trade counter/ warehouse units in a very prominent location just off the M60. The property specification can be summarised as follows:

- Steel Portal Frame Construction
- Full Height Electrically Operated Loading Doors
- Floor Loading Capacity 30kn/per sqm
- Fully secured site with timed electronic gates
- Eaves up to 7m