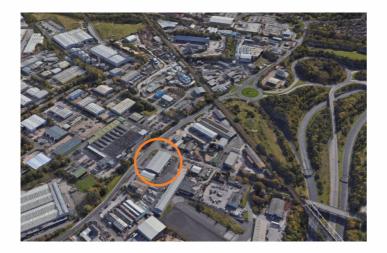

# Location

A brand new development of 10 trade/warehouse units located within 0.2miles of Junction 25 of the M60 in Bredbury. Extremely prominent roadside position with return frontage onto Ashton Road and Lingard Lane. J25 M60 - 0.2 miles Manchester City Centre- 6 miles Manchester Airport - 9 miles Stockpor t Railway - 1.5 miles