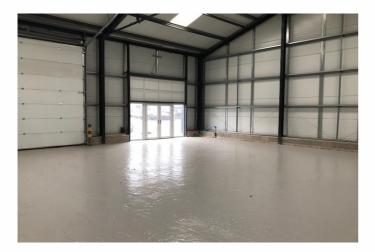

# **Description**

A brand new development of 10 trade counter/ warehouse units in a very prominent location just off the M60. The property specification can be summarised as follows:

- Steel Portal Frame Construction
- Full Height Electrically Operated Loading Doors
- Floor Loading Capacity 30kn/per sqm
- Fully secured site with timed electronic gates
- Eaves up to 7m