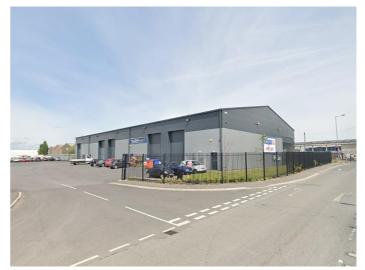

# Location

A brand new development of 10 trade/warehouse units located within 0.2miles of Junction 25 of the M60 in Bredbury. Extremely prominent roadside position with return frontage onto Ashton Road and Lingard Lane. J25 M60 - 0.2 miles Manchester City Centre- 6 miles Manchester Airport - 9 miles Stockpor t Railway - 1.5 miles

# **Description**

A brand new development of 10 trade counter/ warehouse units in a very prominent location just off the M60. The property specification can be summarised as follows:

- Steel Portal Frame Construction
- Full Height Electrically Operated Loading Doors
- Floor Loading Capacity 30kn/per sqm
- Fully secured site with timed electronic gates
- Eaves up to 7m