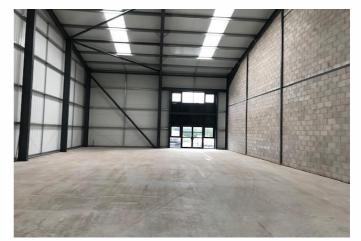

# **Description**

A brand new development of 10 trade counter/ warehouse units in a very prominent location just off the M60. The property specification can be summarised as follows:

- Steel Portal Frame Construction
- Full Height Electrically Operated Loading Doors
- Floor Loading Capacity 30kn/per sqm
- Fully secured site with timed electronic gates
- Eaves up to 7m