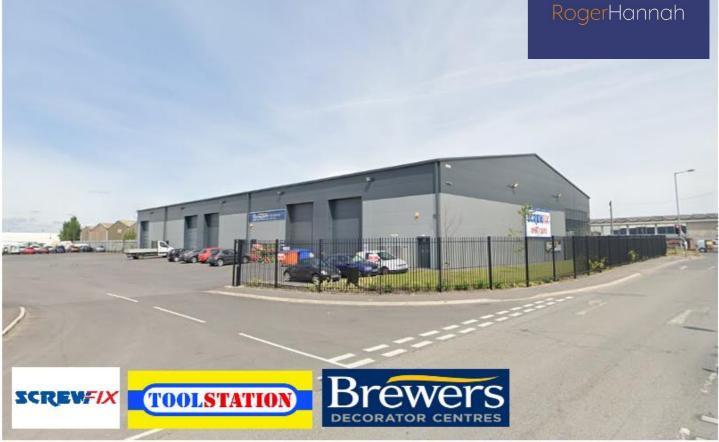

# Southfield 25, 25 Lingard Lane, Bredbury, Stockport, Cheshire, SK6 2TG

A brand new development of 10 trade/warehouse units 4,000 - 12,982 Sq Ft (371.6 -1,206.03 Sqm)

- Full Height Electrical Loading Doors
- Eave height up to 7m
- Excellent location
- Floor Loading Capacity 30kn/per sqm

# **Description**

A brand new development of 10 trade counter/ warehouse units in a very prominent location just off the M60. The property specification can be summarised as follows:

- Steel Portal Frame Construction
- Full Height Electrically Operated Loading Doors
- Floor Loading Capacity 30kn/per sqm
- Fully secured site with timed electronic gates
- Eaves up to 7m

# Accommodation

Unit A – 3,875 sq ft LET TO NORTHGATE Unit B – 3,875 sq ft LET TO NORTHGATE Unit C – 2,890 sq ft UNDER OFFER Unit D – 4,982 sq ft UNDER OFFER Unit 1 – 4,000 sq ft LET TO SCREWFIX Unit 2 – 4,000 sq ft LET TO BREWER & SONS Unit 3 – 4,000 sq ft LET TO J. ROTHERAM Unit 4 – 4,000 sq ft Unit 5 – 4,000 sq ft Unit 6 – 3,520 sq ft UNDER OFFER