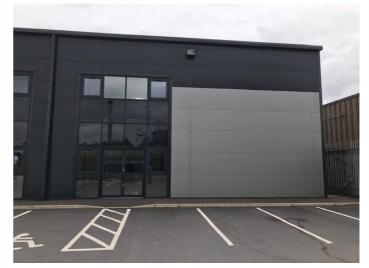

# Southfield 25, 25 Lingard Lane, Bredbury, Stockport, Cheshire, SK6 2TG

A brand new development of 10 trade/warehouse units 4,000 - 12,982 Sq Ft (371.6 -1,206.03 Sqm)

- Full Height Electrical Loading Doors
- Eave height up to 7m
- Excellent location
- Floor Loading Capacity 30kn/per sqm

# **Description**

A brand new development of 10 trade counter/ warehouse units in a very prominent location just off the M60. The property specification can be summarised as follows:

- Steel Portal Frame Construction
- Full Height Electrically Operated Loading Doors
- Floor Loading Capacity 30kn/per sqm
- Fully secured site with timed electronic gates
- Eaves up to 7m