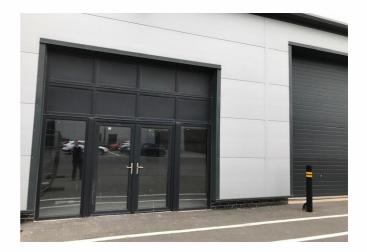

# **Description**

A brand new development of 10 trade counter/ warehouse units in a very prominent location just off the M60. The property specification can be summarised as follows:

- Steel Portal Frame Construction
- Full Height Electrically Operated Loading Doors
- Floor Loading Capacity 30kn/per sqm
- Fully secured site with timed electronic gates
- Eaves up to 7m