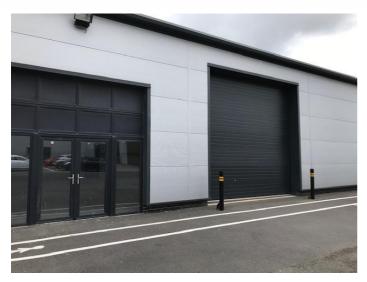

# **Description**

A brand new development of 10 trade counter/ warehouse units in a very prominent location just off the M60. The property specification can be summarised as follows:

- Steel Portal Frame Construction
- Full Height Electrically Operated Loading Doors
- Floor Loading Capacity 30kn/per sqm
- Fully secured site with timed electronic gates
- Eaves up to 7m